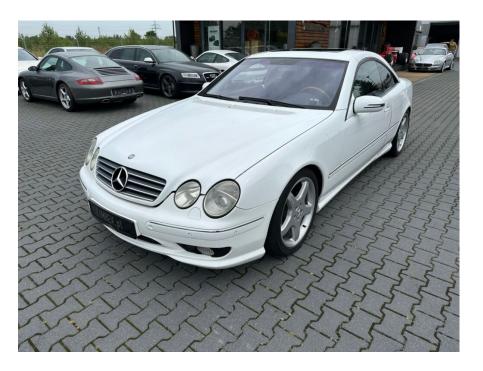

## Mercedes Benz CL55 AMG #TOP condition / only 90800 km #SOLD

Sold

**Vehicle Description** 

## **Specifications**

| Make            | Mercedes Benz          |
|-----------------|------------------------|
| Model           | CL55 AMG               |
| Production date | 2000                   |
| Kilometer       | 90 800 km              |
| Transmission    | Automatic transmission |
| Drive           | RWD                    |
| Fuel Type       | Petrol                 |
| Cubic Capacity  | 5439 cm <sup>3</sup>   |
| Power (HP)      | 360                    |
| Colour          | White                  |