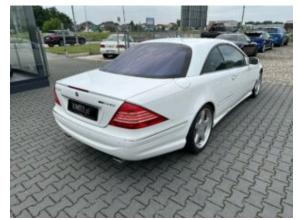

## Mercedes Benz CL55 AMG #TOP condition / only 90800 km #SOLD

Sold

**Vehicle Description** 

## **Specifications**

| Make            | Mercedes Benz          |
|-----------------|------------------------|
| Model           | CL55 AMG               |
| Production date | 2000                   |
| Kilometer       | 90 800 km              |
| Transmission    | Automatic transmission |
| Drive           | RWD                    |
| Fuel Type       | Petrol                 |
| Cubic Capacity  | 5439 cm <sup>3</sup>   |
| Power (HP)      | 360                    |
| Colour          | White                  |