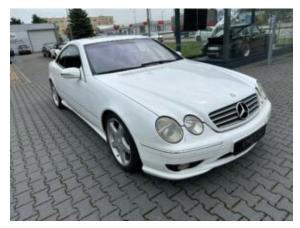

## Mercedes Benz CL55 AMG #TOP condition / only 90800 km #SOLD

Sold

**Vehicle Description** 

## **Specifications**

| Make            | Mercedes Benz          |
|-----------------|------------------------|
| Model           | CL55 AMG               |
| Production date | 2000                   |
| Kilometer       | 90 800 km              |
| Transmission    | Automatic transmission |
| Drive           | RWD                    |
| Fuel Type       | Petrol                 |
| Cubic Capacity  | 5439 cm <sup>3</sup>   |
| Power (HP)      | 360                    |
| Colour          | White                  |