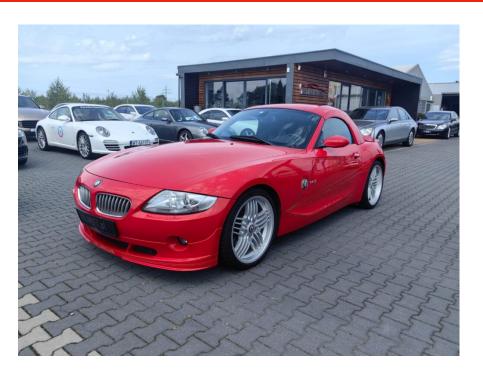

## ALPINA Roadster S HardTop #New Condition #only 33000 km Limited Edition

Current

**Vehicle Description** 

## **Specifications**

| ALPINA               |
|----------------------|
| Roadster S           |
| 2004                 |
| 33 000 km            |
| Manual gearbox       |
| RWD                  |
| Petrol               |
| 2979 cm <sup>3</sup> |
| 300                  |
|                      |
|                      |