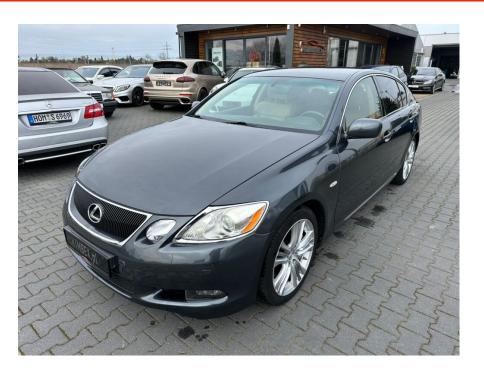

## Lexus GS450h Luxury Line EU Model #SOLD!

Sold

**Vehicle Description** 

## **Specifications**

| Make            | Lexus                  |
|-----------------|------------------------|
| Model           | GS 450h Luxury<br>Line |
| Production date | 2006                   |
| Kilometer       | 324 500 km             |
| Transmission    | Automatic transmission |
| Drive           | RWD                    |
| Fuel Type       | Hybrid                 |
| Cubic Capacity  | 3456 cm <sup>3</sup>   |
| Power (HP)      | 295                    |
| Colour          | Gray metalic           |