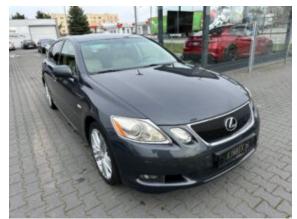

## Lexus GS450h Luxury Line EU Model #SOLD!

Sold

**Vehicle Description** 

## **Specifications**

| Make            | Lexus                  |
|-----------------|------------------------|
| Model           | GS 450h Luxury<br>Line |
| Production date | 2006                   |
| Kilometer       | 324 500 km             |
| Transmission    | Automatic transmission |
| Drive           | RWD                    |
| Fuel Type       | Hybrid                 |
| Cubic Capacity  | 3456 cm <sup>3</sup>   |
| Power (HP)      | 295                    |
| Colour          | Gray metalic           |