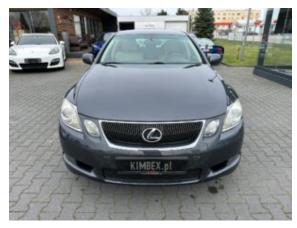

## Lexus GS450h Luxury Line EU Model #SOLD!

Sold

**Vehicle Description** 

## **Specifications**

| Make            | Lexus                  |
|-----------------|------------------------|
| Model           | GS 450h Luxury<br>Line |
| Production date | 2006                   |
| Kilometer       | 324 500 km             |
| Transmission    | Automatic transmission |
| Drive           | RWD                    |
| Fuel Type       | Hybrid                 |
| Cubic Capacity  | 3456 cm <sup>3</sup>   |
| Power (HP)      | 295                    |
| Colour          | Gray metalic           |