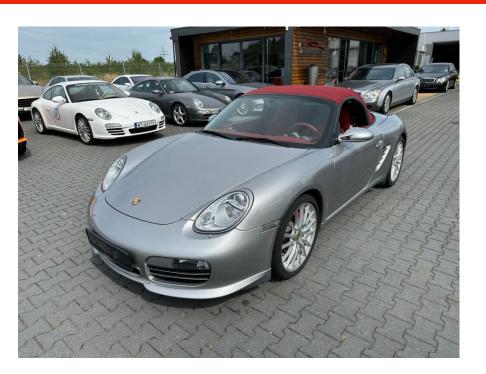

## Porsche Boxster RS60 SPYDER Limited Nr 102 / 1960 only 68500 km #SOLD!

Sold

**Vehicle Description** 

## **Specifications**

| Make            | Porsche                        |
|-----------------|--------------------------------|
| Model           | RS60 Spyder<br>Limited Edition |
| Production date | 2008                           |
| Kilometer       | 68 500 km                      |
| Transmission    | Manual gearbox                 |
| Drive           | RWD                            |
| Fuel Type       | _                              |
| Cubic Capacity  | 3387 cm <sup>3</sup>           |
| Power (HP)      | 303                            |
| Colour          | GT Silver                      |