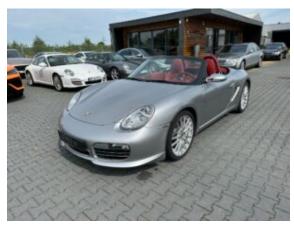

## Porsche Boxster RS60 SPYDER Limited Nr 102 / 1960 only 68500 km #SOLD!

Sold

**Vehicle Description** 

## **Specifications**

| Make            | Porsche                        |
|-----------------|--------------------------------|
| Model           | RS60 Spyder<br>Limited Edition |
| Production date | 2008                           |
| Kilometer       | 68 500 km                      |
| Transmission    | Manual gearbox                 |
| Drive           | RWD                            |
| Fuel Type       | _                              |
| Cubic Capacity  | 3387 cm <sup>3</sup>           |
| Power (HP)      | 303                            |
| Colour          | GT Silver                      |