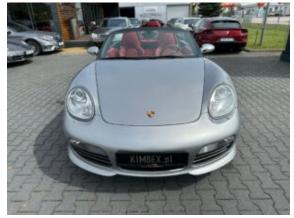

## Porsche Boxster RS60 SPYDER Limited Nr 102 / 1960 only 68500 km #SOLD!

Sold

**Vehicle Description** 

## **Specifications**

| Make            | Porsche                        |
|-----------------|--------------------------------|
| Model           | RS60 Spyder<br>Limited Edition |
| Production date | 2008                           |
| Kilometer       | 68 500 km                      |
| Transmission    | Manual gearbox                 |
| Drive           | RWD                            |
| Fuel Type       | _                              |
| Cubic Capacity  | 3387 cm <sup>3</sup>           |
| Power (HP)      | 303                            |
| Colour          | GT Silver                      |