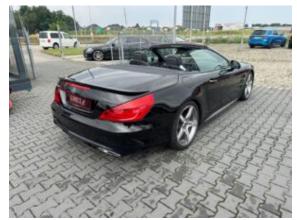

## Mercedes Benz SL400 AMG '2017 lifting #Like NEW =only 6850 km #SOLD!

Sold

**Vehicle Description** 

## **Specifications**

| Make            | Mercedes Benz             |
|-----------------|---------------------------|
| Model           | SL 400 AMG                |
| Production date | 2017                      |
| Kilometer       | 6 850 km                  |
| Transmission    | Automatic<br>transmission |
| Drive           | RWD                       |
| Fuel Type       | Petrol                    |
| Cubic Capacity  | 2996 cm <sup>3</sup>      |
| Power (HP)      | 367                       |
| Colour          | Black metalic             |