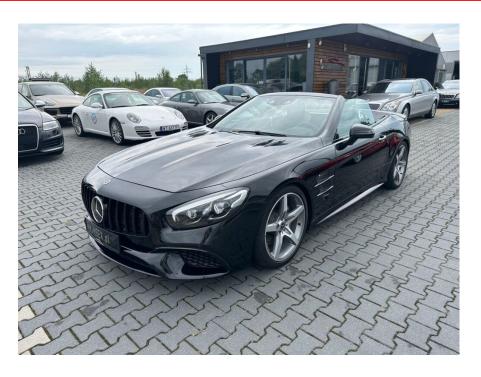

## Mercedes Benz SL400 AMG '2017 lifting #Like NEW =only 6850 km #SOLD!

Sold

**Vehicle Description** 

## **Specifications**

| Make            | Mercedes Benz             |
|-----------------|---------------------------|
| Model           | SL 400 AMG                |
| Production date | 2017                      |
| Kilometer       | 6 850 km                  |
| Transmission    | Automatic<br>transmission |
| Drive           | RWD                       |
| Fuel Type       | Petrol                    |
| Cubic Capacity  | 2996 cm <sup>3</sup>      |
| Power (HP)      | 367                       |
| Colour          | Black metalic             |