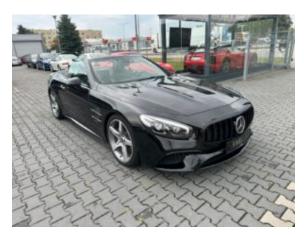

## Mercedes Benz SL400 AMG '2017 lifting #Like NEW =only 6850 km #SOLD!

Sold

**Vehicle Description** 

## **Specifications**

| Make            | Mercedes Benz             |
|-----------------|---------------------------|
| Model           | SL 400 AMG                |
| Production date | 2017                      |
| Kilometer       | 6 850 km                  |
| Transmission    | Automatic<br>transmission |
| Drive           | RWD                       |
| Fuel Type       | Petrol                    |
| Cubic Capacity  | 2996 cm <sup>3</sup>      |
| Power (HP)      | 367                       |
| Colour          | Black metalic             |