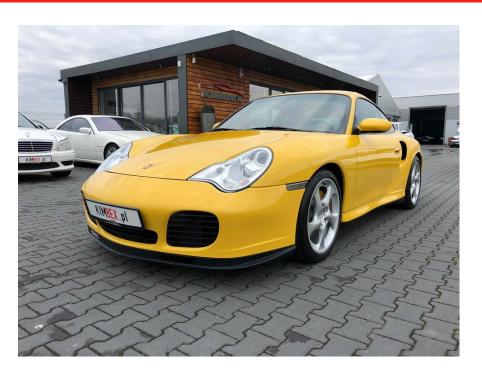

**Vehicle Description** 

## **Specifications**

| Make            | Porsche                   |
|-----------------|---------------------------|
| Model           | 996 Turbo                 |
| Production date | 2001                      |
| Kilometer       | 58 000 km                 |
| Transmission    | Automatic<br>transmission |
| Drive           | AWD                       |
| Fuel Type       | Petrol                    |
| Cubic Capacity  | 3600 cm <sup>3</sup>      |
| Power (HP)      | 420                       |
| Colour          | yellow                    |