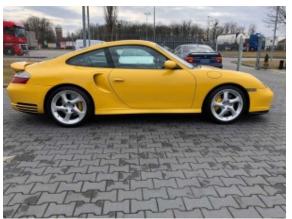

**Vehicle Description** 

## **Specifications**

| Make            | Porsche                   |
|-----------------|---------------------------|
| Model           | 996 Turbo                 |
| Production date | 2001                      |
| Kilometer       | 58 000 km                 |
| Transmission    | Automatic<br>transmission |
| Drive           | AWD                       |
| Fuel Type       | Petrol                    |
| Cubic Capacity  | 3600 cm <sup>3</sup>      |
| Power (HP)      | 420                       |
| Colour          | yellow                    |