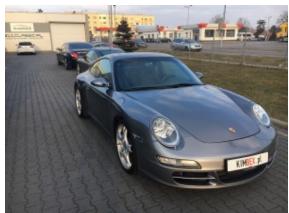

**Vehicle Description** 

## **Specifications**

| Make            | Porsche                   |
|-----------------|---------------------------|
| Model           | 997 S                     |
| Production date | 2005                      |
| Kilometer       | 72 130 km                 |
| Transmission    | Automatic<br>transmission |
| Drive           | RWD                       |
| Fuel Type       | Petrol                    |
| Cubic Capacity  | 3800 cm <sup>3</sup>      |
| Power (HP)      | 355                       |
| Colour          | gray                      |