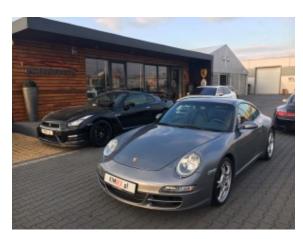

**Vehicle Description** 

## **Specifications**

| Make            | Porsche                   |
|-----------------|---------------------------|
| Model           | 997 S                     |
| Production date | 2005                      |
| Kilometer       | 72 130 km                 |
| Transmission    | Automatic<br>transmission |
| Drive           | RWD                       |
| Fuel Type       | Petrol                    |
| Cubic Capacity  | 3800 cm <sup>3</sup>      |
| Power (HP)      | 355                       |
| Colour          | gray                      |