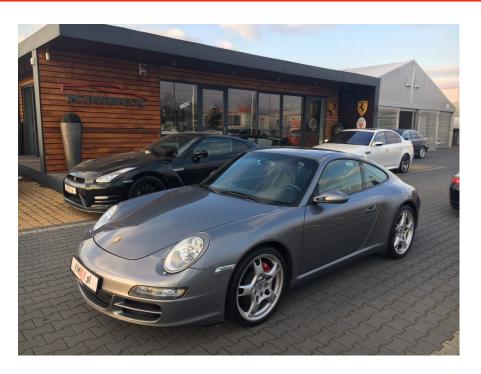

**Vehicle Description** 

## **Specifications**

| Make            | Porsche                   |
|-----------------|---------------------------|
| Model           | 997 S                     |
| Production date | 2005                      |
| Kilometer       | 72 130 km                 |
| Transmission    | Automatic<br>transmission |
| Drive           | RWD                       |
| Fuel Type       | Petrol                    |
| Cubic Capacity  | 3800 cm <sup>3</sup>      |
| Power (HP)      | 355                       |
| Colour          | gray                      |