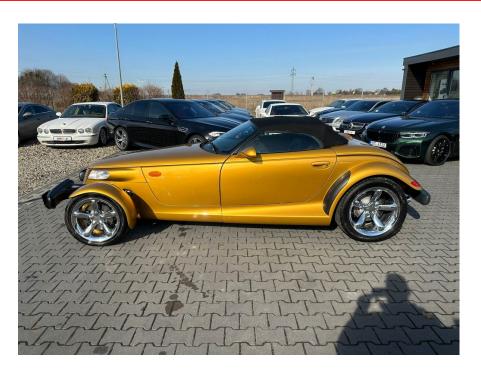

## Chrysler Plymouth PROWLER Hot Road '2002 Like NEW #SOLD !

Sold

## **Specifications**

| Make            | Chevrolet                 |
|-----------------|---------------------------|
| Model           | PROWLER                   |
| Production date | 2002                      |
| Kilometer       | 3 500 km                  |
| Transmission    | Automatic<br>transmission |
| Drive           | RWD                       |
| Fuel Type       | Petrol                    |
| Cubic Capacity  | 3500 cm <sup>3</sup>      |
| Power (HP)      | 260                       |
| Colour          | Gold metalic              |