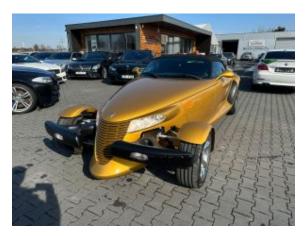

## Chrysler Plymouth PROWLER Hot Road '2002 Like NEW #SOLD !

Sold

## **Specifications**

| Make            | Chevrolet                 |
|-----------------|---------------------------|
| Model           | PROWLER                   |
| Production date | 2002                      |
| Kilometer       | 3 500 km                  |
| Transmission    | Automatic<br>transmission |
| Drive           | RWD                       |
| Fuel Type       | Petrol                    |
| Cubic Capacity  | 3500 cm <sup>3</sup>      |
| Power (HP)      | 260                       |
| Colour          | Gold metalic              |