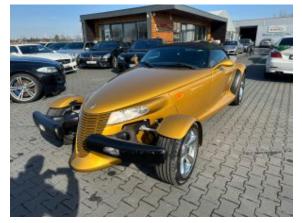

## Chrysler Plymouth PROWLER Hot Road '2002 Like NEW #SOLD !

Sold

## **Specifications**

| Make            | Chevrolet                 |
|-----------------|---------------------------|
| Model           | PROWLER                   |
| Production date | 2002                      |
| Kilometer       | 3 500 km                  |
| Transmission    | Automatic<br>transmission |
| Drive           | RWD                       |
| Fuel Type       | Petrol                    |
| Cubic Capacity  | 3500 cm <sup>3</sup>      |
| Power (HP)      | 260                       |
| Colour          | Gold metalic              |