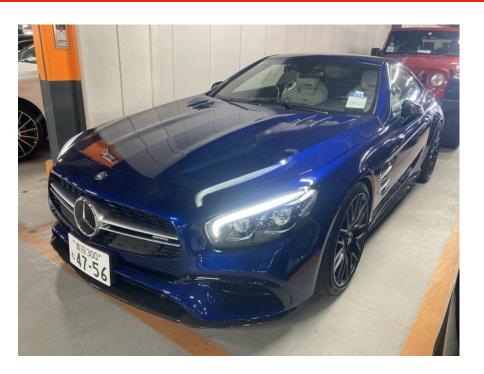

## Mercedes Benz SL63 AMG Performance '2016 Like NEW #SOLD

Sold

**Vehicle Description** 

## **Specifications**

| Make               | Mercedes Benz                               |
|--------------------|---------------------------------------------|
| Model              | SL63 AMG<br>Performance                     |
| Production date    | 2016                                        |
| Kilometer          | 21 100 km                                   |
| Transmission       | Automatic<br>transmission                   |
|                    | ti di i si i i i si si si si si si si si si |
| Drive              | RWD                                         |
| Drive<br>Fuel Type |                                             |
|                    | RWD                                         |
| Fuel Type          | RWD<br>Petrol                               |