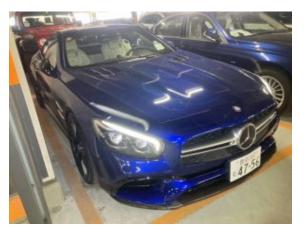

## Mercedes Benz SL63 AMG Performance '2016 Like NEW #SOLD

Sold

**Vehicle Description** 

## **Specifications**

| Make               | Mercedes Benz                               |
|--------------------|---------------------------------------------|
| Model              | SL63 AMG<br>Performance                     |
| Production date    | 2016                                        |
| Kilometer          | 21 100 km                                   |
| Transmission       | Automatic<br>transmission                   |
|                    | ti di i si i i i si si si si si si si si si |
| Drive              | RWD                                         |
| Drive<br>Fuel Type |                                             |
|                    | RWD                                         |
| Fuel Type          | RWD<br>Petrol                               |