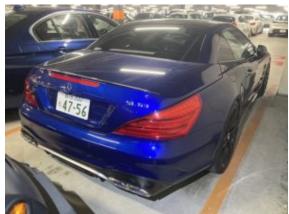

## Mercedes Benz SL63 AMG Performance '2016 Like NEW #SOLD

Sold

**Vehicle Description** 

## **Specifications**

| Make               | Mercedes Benz                               |
|--------------------|---------------------------------------------|
| Model              | SL63 AMG<br>Performance                     |
| Production date    | 2016                                        |
| Kilometer          | 21 100 km                                   |
| Transmission       | Automatic<br>transmission                   |
|                    | ti di i si i i i si si si si si si si si si |
| Drive              | RWD                                         |
| Drive<br>Fuel Type |                                             |
|                    | RWD                                         |
| Fuel Type          | RWD<br>Petrol                               |