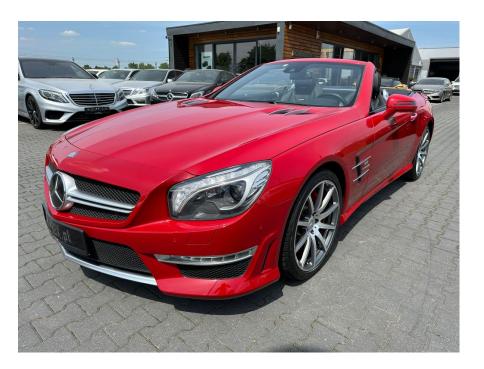

## Mercedes Benz SL63 AMG Performance '2012 #SOLD

Sold

**Vehicle Description** 

## **Specifications**

| Make            | Mercedes Benz           |
|-----------------|-------------------------|
| Model           | SL63 AMG<br>Performance |
| Production date | 2012                    |
| Kilometer       | 43 100 km               |
| Transmission    | Automatic transmission  |
| Drive           | RWD                     |
| Fuel Type       | Petrol                  |
| Cubic Capacity  | 5461 cm <sup>3</sup>    |
| Power (HP)      | 585                     |
| Colour          | Red                     |