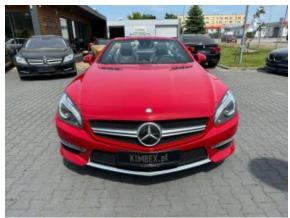

## Mercedes Benz SL63 AMG Performance '2012 #SOLD

Sold

**Vehicle Description** 

## **Specifications**

| Make            | Mercedes Benz           |
|-----------------|-------------------------|
| Model           | SL63 AMG<br>Performance |
| Production date | 2012                    |
| Kilometer       | 43 100 km               |
| Transmission    | Automatic transmission  |
| Drive           | RWD                     |
| Fuel Type       | Petrol                  |
| Cubic Capacity  | 5461 cm <sup>3</sup>    |
| Power (HP)      | 585                     |
| Colour          | Red                     |