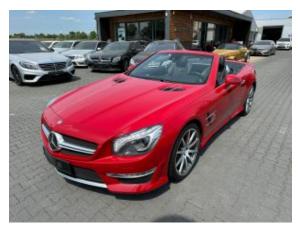

## Mercedes Benz SL63 AMG Performance '2012 #SOLD

Sold

**Vehicle Description** 

## **Specifications**

| Make            | Mercedes Benz           |
|-----------------|-------------------------|
| Model           | SL63 AMG<br>Performance |
| Production date | 2012                    |
| Kilometer       | 43 100 km               |
| Transmission    | Automatic transmission  |
| Drive           | RWD                     |
| Fuel Type       | Petrol                  |
| Cubic Capacity  | 5461 cm <sup>3</sup>    |
| Power (HP)      | 585                     |
| Colour          | Red                     |