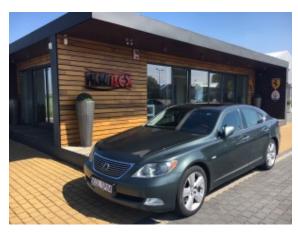

**Vehicle Description** 

## **Specifications**

| Make            | Lexus                     |
|-----------------|---------------------------|
| Model           | LS 460                    |
| Production date | 2007                      |
| Kilometer       | 299 000 km                |
| Transmission    | Automatic<br>transmission |
| Drive           | RWD                       |
| Fuel Type       | Petrol                    |
| Cubic Capacity  | 4600 cm <sup>3</sup>      |
| Power (HP)      | 386                       |
| Colour          | zielony                   |