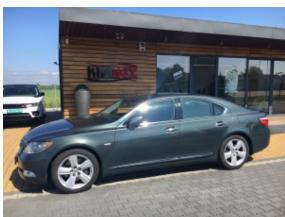

**Vehicle Description** 

## **Specifications**

| Make            | Lexus                     |
|-----------------|---------------------------|
| Model           | LS 460                    |
| Production date | 2007                      |
| Kilometer       | 299 000 km                |
| Transmission    | Automatic<br>transmission |
| Drive           | RWD                       |
| Fuel Type       | Petrol                    |
| Cubic Capacity  | 4600 cm <sup>3</sup>      |
| Power (HP)      | 386                       |
| Colour          | zielony                   |