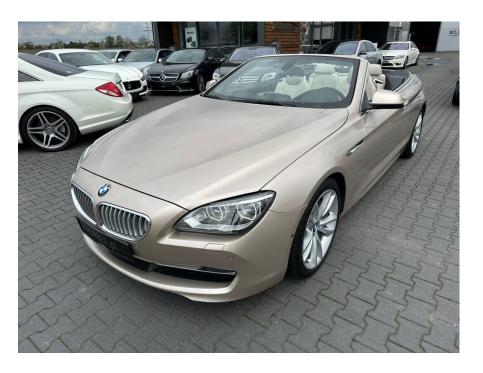

## BMW 650i Cabrio '2011 Gold #TOP condition / only 66800 km #SOLD

Sold

**Vehicle Description** 

## **Specifications**

| Make            | BMW                       |
|-----------------|---------------------------|
| Model           | 650i cabrio               |
| Production date | 2011                      |
| Kilometer       | 66 800 km                 |
| Transmission    | Automatic<br>transmission |
| Drive           | RWD                       |
| Fuel Type       | Petrol                    |
| Cubic Capacity  | 4395 cm <sup>3</sup>      |
| Power (HP)      | 408                       |
| Colour          | Champania Gold<br>metalic |