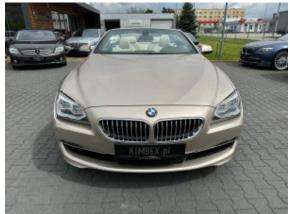

## BMW 650i Cabrio '2011 Gold #TOP condition / only 66800 km #SOLD

Sold

**Vehicle Description** 

## **Specifications**

| Make            | BMW                       |
|-----------------|---------------------------|
| Model           | 650i cabrio               |
| Production date | 2011                      |
| Kilometer       | 66 800 km                 |
| Transmission    | Automatic<br>transmission |
| Drive           | RWD                       |
| Fuel Type       | Petrol                    |
| Cubic Capacity  | 4395 cm <sup>3</sup>      |
| Power (HP)      | 408                       |
| Colour          | Champania Gold<br>metalic |