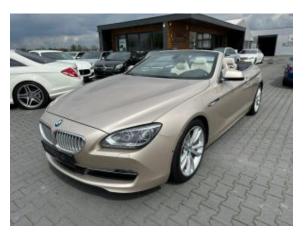

## BMW 650i Cabrio '2011 Gold #TOP condition / only 66800 km #SOLD

Sold

**Vehicle Description** 

## **Specifications**

| Make            | BMW                       |
|-----------------|---------------------------|
| Model           | 650i cabrio               |
| Production date | 2011                      |
| Kilometer       | 66 800 km                 |
| Transmission    | Automatic<br>transmission |
| Drive           | RWD                       |
| Fuel Type       | Petrol                    |
| Cubic Capacity  | 4395 cm <sup>3</sup>      |
| Power (HP)      | 408                       |
| Colour          | Champania Gold<br>metalic |