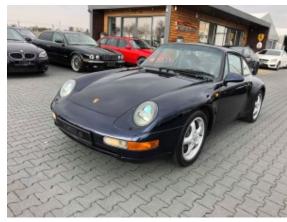

## **Vehicle Description**

Porsche 911 993 series, 1995 production year Low original kilometers: just 125.800!!! Classic Porsche 993 in beautiful Midnight Blue paint and with no visual modifications of exterior. Black leather interior hold only minor signs of wear. Last generation of original air-cooled Porsche in a mint condition great opportunity to buy a classic car with guaranteed value growth. Service documents, two keys, manuals, kilometers confirmed by japanese export certificate. More information about this car via phone or e-mail +48 606 502 793; +48 888 037 000; kimbex@kimbex.pl IMPORTANT: Collectible vehicles from Japan are left-hand drive and use metric units - you can drive them just like any european car!!! Why should you buy a car imported from Japan? Here's why: First of all for Japanese people owning a car with a steering wheel on a "wrong" side is a symptom of luxury and prestige. Secondly - they just love their cars and are pedantic about keeping them in a mint condition. Thirdly - driving a left-hand drive car on japanese streets is uncomfortable. This results in a very low mileage, since the cars are usually driven only at car shows and on short weekend rides. Last but not least - for a...

## **Specifications**

| Make            | Porsche                |
|-----------------|------------------------|
| Model           | 993 C2                 |
| Production date | 1995                   |
| Kilometer       | 125 800 km             |
| Transmission    | Automatic transmission |
| Drive           | RWD                    |
| Fuel Type       | Petrol                 |
| Cubic Capacity  | 3600 cm <sup>3</sup>   |
| Power (HP)      | 272                    |
| Colour          | Navy Blue              |