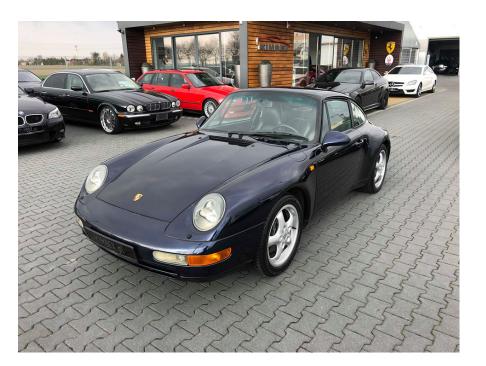

## **Vehicle Description**

Porsche 911 993 series, 1995 production year Low original kilometers: just 125.800!!! Classic Porsche 993 in beautiful Midnight Blue paint and with no visual modifications of exterior. Black leather interior hold only minor signs of wear. Last generation of original air-cooled Porsche in a mint condition great opportunity to buy a classic car with guaranteed value growth. Service documents, two keys, manuals, kilometers confirmed by japanese export certificate. More information about this car via phone or e-mail +48 606 502 793; +48 888 037 000; kimbex@kimbex.pl IMPORTANT: Collectible vehicles from Japan are left-hand drive and use metric units - you can drive them just like any european car!!! Why should you buy a car imported from Japan? Here's why: First of all for Japanese people owning a car with a steering wheel on a "wrong" side is a symptom of luxury and prestige. Secondly - they just love their cars and are pedantic about keeping them in a mint condition. Thirdly - driving a left-hand drive car on japanese streets is uncomfortable. This results in a very low mileage, since the cars are usually driven only at car shows and on short weekend rides. Last but not least - for a...

## **Specifications**

| Make            | Porsche                |
|-----------------|------------------------|
| Model           | 993 C2                 |
| Production date | 1995                   |
| Kilometer       | 125 800 km             |
| Transmission    | Automatic transmission |
| Drive           | RWD                    |
| Fuel Type       | Petrol                 |
| Cubic Capacity  | 3600 cm <sup>3</sup>   |
| Power (HP)      | 272                    |
| Colour          | Navy Blue              |