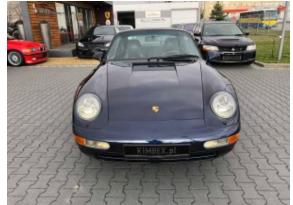

## **Vehicle Description**

Porsche 911 993 series, 1995 production year Low original kilometers: just 125.800!!! Classic Porsche 993 in beautiful Midnight Blue paint and with no visual modifications of exterior. Black leather interior hold only minor signs of wear. Last generation of original air-cooled Porsche in a mint condition great opportunity to buy a classic car with guaranteed value growth. Service documents, two keys, manuals, kilometers confirmed by japanese export certificate. More information about this car via phone or e-mail +48 606 502 793; +48 888 037 000; kimbex@kimbex.pl IMPORTANT: Collectible vehicles from Japan are left-hand drive and use metric units - you can drive them just like any european car!!! Why should you buy a car imported from Japan? Here's why: First of all for Japanese people owning a car with a steering wheel on a "wrong" side is a symptom of luxury and prestige. Secondly - they just love their cars and are pedantic about keeping them in a mint condition. Thirdly - driving a left-hand drive car on japanese streets is uncomfortable. This results in a very low mileage, since the cars are usually driven only at car shows and on short weekend rides. Last but not least - for a...

## **Specifications**

| Make            | Porsche                |
|-----------------|------------------------|
| Model           | 993 C2                 |
| Production date | 1995                   |
| Kilometer       | 125 800 km             |
| Transmission    | Automatic transmission |
| Drive           | RWD                    |
| Fuel Type       | Petrol                 |
| Cubic Capacity  | 3600 cm <sup>3</sup>   |
| Power (HP)      | 272                    |
| Colour          | Navy Blue              |