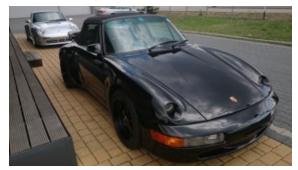

## Vehicle Description

Porsche 911 Cabrio Strosek 964 series, 1992 production year Incredibly low original kilometers: just 48.900!!! Extremely rare example of the classic Porsche 964. Modified by famous german company Strosek Design. Probably one of only 33 units ever made! Car is in a great shape what in combination with its unique character makes it a perfect choice for a classic cars collector value growth and huge pleasure from driving are guaranteed. More information about this car via phone or e-mail IMPORTANT: Collectible vehicles from Japan are left-hand drive and use metric units - you can drive them just like any european car!!! Full books documentation since first registration. Why should you buy a car imported from Japan? Here's why: First of all for Japanese people owning a car with a steering wheel on a "wrong" side is a symptom of luxury and prestige. Secondly - they just love their cars and are pedantic about keeping them in a mint condition. Thirdly - driving a left-hand drive car on japanese streets is uncomfortable. This results in a very low mileage, since the cars are usually driven only at car shows and on short weekend rides. Last but not least - for a Japanese owner it's a matter...