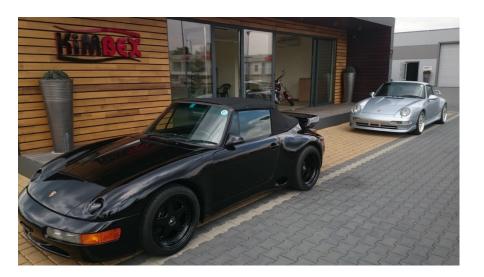

## Vehicle Description

Porsche 911 Cabrio Strosek 964 series, 1992 production year Incredibly low original kilometers: just 48.900!!! Extremely rare example of the classic Porsche 964. Modified by famous german company Strosek Design. Probably one of only 33 units ever made! Car is in a great shape what in combination with its unique character makes it a perfect choice for a classic cars collector value growth and huge pleasure from driving are guaranteed. More information about this car via phone or e-mail IMPORTANT: Collectible vehicles from Japan are left-hand drive and use metric units - you can drive them just like any european car!!! Full books documentation since first registration. Why should you buy a car imported from Japan? Here's why: First of all for Japanese people owning a car with a steering wheel on a "wrong" side is a symptom of luxury and prestige. Secondly - they just love their cars and are pedantic about keeping them in a mint condition. Thirdly - driving a left-hand drive car on japanese streets is uncomfortable. This results in a very low mileage, since the cars are usually driven only at car shows and on short weekend rides. Last but not least - for a Japanese owner it's a matter...