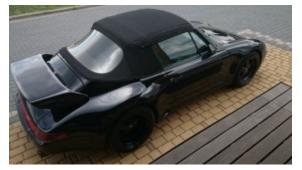

## Vehicle Description

Porsche 911 Cabrio Strosek 964 series, 1992 production year Incredibly low original kilometers: just 48.900!!! Extremely rare example of the classic Porsche 964. Modified by famous german company Strosek Design. Probably one of only 33 units ever made! Car is in a great shape what in combination with its unique character makes it a perfect choice for a classic cars collector value growth and huge pleasure from driving are guaranteed. More information about this car via phone or e-mail IMPORTANT: Collectible vehicles from Japan are left-hand drive and use metric units - you can drive them just like any european car!!! Full books documentation since first registration. Why should you buy a car imported from Japan? Here's why: First of all for Japanese people owning a car with a steering wheel on a "wrong" side is a symptom of luxury and prestige. Secondly - they just love their cars and are pedantic about keeping them in a mint condition. Thirdly - driving a left-hand drive car on japanese streets is uncomfortable. This results in a very low mileage, since the cars are usually driven only at car shows and on short weekend rides. Last but not least - for a Japanese owner it's a matter...