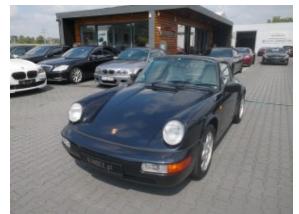

## **Vehicle Description**

Porsche 911 Carrera 964 series, 1990 production year Incredibly low, original kilometers: just 59.000! Exceptional Porsche 911 964 series - unique combination of navy blue exterior paint and white/blue full leather interior. Car is in mint condtion, both visual and technical. True classic Porsche, 100% driving pleasure. More information about this car via phone or e-mail +48 606 502 793; +48 888 037 000; kimbex@kimbex.pl IMPORTANT: Collectible vehicles from Japan are left-hand drive and use metric units - you can drive them just like any european car!!! Full books documentation since first registration. Why should you buy a car imported from Japan? Here's why: First of all for Japanese people owning a car with a steering wheel on a "wrong" side is a symptom of luxury and prestige. Secondly - they just love their cars and are pedantic about keeping them in a mint condition. Thirdly – driving a left-hand drive car on japanese streets is uncomfortable. This results in a very low mileage, since the cars are usually driven only at car shows and on short weekend rides. Last but not least - for a Japanese owner it's a matter of honor to service, maintain and sell the...

## **Specifications**

| Make            | Porsche                   |
|-----------------|---------------------------|
| Model           | 964 C2                    |
| Production date | 1990                      |
| Kilometer       | 63 000 km                 |
| Transmission    | Automatic<br>transmission |
| Drive           | RWD                       |
| Fuel Type       | Petrol                    |
| Cubic Capacity  | 3600 cm <sup>3</sup>      |
| Power (HP)      | 250                       |
| Colour          | granatowy/navy<br>blue    |