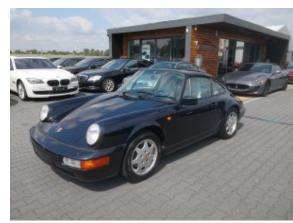

## **Vehicle Description**

Porsche 911 Carrera 964 series, 1990 production year Incredibly low, original kilometers: just 59.000! Exceptional Porsche 911 964 series - unique combination of navy blue exterior paint and white/blue full leather interior. Car is in mint condtion, both visual and technical. True classic Porsche, 100% driving pleasure. More information about this car via phone or e-mail +48 606 502 793; +48 888 037 000; kimbex@kimbex.pl IMPORTANT: Collectible vehicles from Japan are left-hand drive and use metric units - you can drive them just like any european car!!! Full books documentation since first registration. Why should you buy a car imported from Japan? Here's why: First of all for Japanese people owning a car with a steering wheel on a "wrong" side is a symptom of luxury and prestige. Secondly - they just love their cars and are pedantic about keeping them in a mint condition. Thirdly – driving a left-hand drive car on japanese streets is uncomfortable. This results in a very low mileage, since the cars are usually driven only at car shows and on short weekend rides. Last but not least - for a Japanese owner it's a matter of honor to service, maintain and sell the...

## **Specifications**

| Make            | Porsche                   |
|-----------------|---------------------------|
| Model           | 964 C2                    |
| Production date | 1990                      |
| Kilometer       | 63 000 km                 |
| Transmission    | Automatic<br>transmission |
| Drive           | RWD                       |
| Fuel Type       | Petrol                    |
| Cubic Capacity  | 3600 cm <sup>3</sup>      |
| Power (HP)      | 250                       |
| Colour          | granatowy/navy<br>blue    |