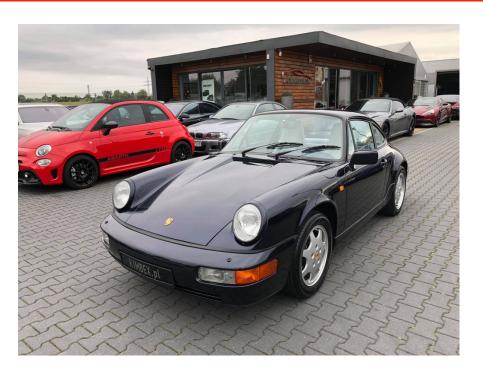

## **Vehicle Description**

Porsche 911 Carrera 964 series, 1990 production year Incredibly low, original kilometers: just 59.000! Exceptional Porsche 911 964 series - unique combination of navy blue exterior paint and white/blue full leather interior. Car is in mint condtion, both visual and technical. True classic Porsche, 100% driving pleasure. More information about this car via phone or e-mail +48 606 502 793; +48 888 037 000; kimbex@kimbex.pl IMPORTANT: Collectible vehicles from Japan are left-hand drive and use metric units - you can drive them just like any european car!!! Full books documentation since first registration. Why should you buy a car imported from Japan? Here's why: First of all for Japanese people owning a car with a steering wheel on a "wrong" side is a symptom of luxury and prestige. Secondly - they just love their cars and are pedantic about keeping them in a mint condition. Thirdly – driving a left-hand drive car on japanese streets is uncomfortable. This results in a very low mileage, since the cars are usually driven only at car shows and on short weekend rides. Last but not least - for a Japanese owner it's a matter of honor to service, maintain and sell the...

## **Specifications**

| Make            | Porsche                   |
|-----------------|---------------------------|
| Model           | 964 C2                    |
| Production date | 1990                      |
| Kilometer       | 63 000 km                 |
| Transmission    | Automatic<br>transmission |
| Drive           | RWD                       |
| Fuel Type       | Petrol                    |
| Cubic Capacity  | 3600 cm <sup>3</sup>      |
| Power (HP)      | 250                       |
| Colour          | granatowy/navy<br>blue    |