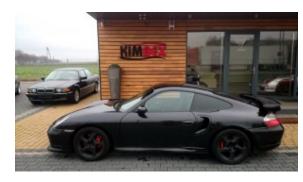

Porsche 911 Turbo X50 996 series, 2002 production year. Extremely rare version of Porsche 996 - X50 was the most powerful Porsche of its time with insane 450HP. It accelerates to 100KPH in just 4 seconds and its top speed is as high as 309KPH! Great collectible car in beautiful shape - big driving pleasure and value growth guaranteed! Low original kilometers: just 109.000!!! More information about this car via phone or e-mail +48 606 502 793; +48 888 037 000; kimbex@kimbex.pl IMPORTANT: Collectible vehicles from Japan are left-hand drive and use metric units - you can drive them just like any european car!!! Full books documentation since first registration. Why should you buy a car imported from Japan? Here's why: First of all for Japanese people owning a car with a steering wheel on a "wrong" side is a symptom of luxury and prestige. Secondly - they just love their cars and are pedantic about keeping them in a mint condition. Thirdly - driving a left-hand drive car on japanese streets is uncomfortable. This results in a very low mileage, since the cars are usually driven only at car shows and on short weekend rides. Last but not least -...

## **Specifications**

| Make            | Porsche                   |
|-----------------|---------------------------|
| Model           | 996 Turbo X50             |
| Production date | 2002                      |
| Kilometer       | 109 000 km                |
| Transmission    | Automatic<br>transmission |
| Drive           | RWD                       |
| Fuel Type       | Petrol                    |
| Cubic Capacity  | 3600 cm <sup>3</sup>      |
| Power (HP)      | 450                       |
| Colour          | czarny/black              |