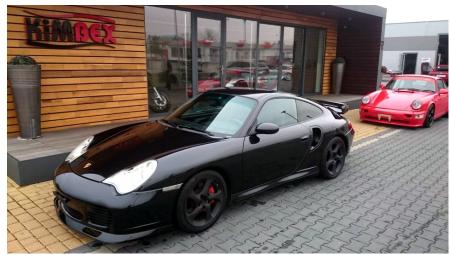

Porsche 911 Turbo X50 996 series, 2002 production year. Extremely rare version of Porsche 996 - X50 was the most powerful Porsche of its time with insane 450HP. It accelerates to 100KPH in just 4 seconds and its top speed is as high as 309KPH! Great collectible car in beautiful shape - big driving pleasure and value growth guaranteed! Low original kilometers: just 109.000!!! More information about this car via phone or e-mail +48 606 502 793; +48 888 037 000; kimbex@kimbex.pl IMPORTANT: Collectible vehicles from Japan are left-hand drive and use metric units - you can drive them just like any european car!!! Full books documentation since first registration. Why should you buy a car imported from Japan? Here's why: First of all for Japanese people owning a car with a steering wheel on a "wrong" side is a symptom of luxury and prestige. Secondly - they just love their cars and are pedantic about keeping them in a mint condition. Thirdly - driving a left-hand drive car on japanese streets is uncomfortable. This results in a very low mileage, since the cars are usually driven only at car shows and on short weekend rides. Last but not least -...

## **Specifications**

| Make            | Porsche                   |
|-----------------|---------------------------|
| Model           | 996 Turbo X50             |
| Production date | 2002                      |
| Kilometer       | 109 000 km                |
| Transmission    | Automatic<br>transmission |
| Drive           | RWD                       |
| Fuel Type       | Petrol                    |
| Cubic Capacity  | 3600 cm <sup>3</sup>      |
| Power (HP)      | 450                       |
| Colour          | czarny/black              |