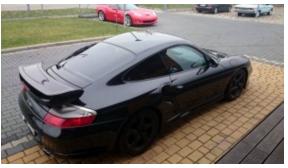

Porsche 911 Turbo X50 996 series, 2002 production year. Extremely rare version of Porsche 996 - X50 was the most powerful Porsche of its time with insane 450HP. It accelerates to 100KPH in just 4 seconds and its top speed is as high as 309KPH! Great collectible car in beautiful shape - big driving pleasure and value growth guaranteed! Low original kilometers: just 109.000!!! More information about this car via phone or e-mail +48 606 502 793; +48 888 037 000; kimbex@kimbex.pl IMPORTANT: Collectible vehicles from Japan are left-hand drive and use metric units - you can drive them just like any european car!!! Full books documentation since first registration. Why should you buy a car imported from Japan? Here's why: First of all for Japanese people owning a car with a steering wheel on a "wrong" side is a symptom of luxury and prestige. Secondly - they just love their cars and are pedantic about keeping them in a mint condition. Thirdly - driving a left-hand drive car on japanese streets is uncomfortable. This results in a very low mileage, since the cars are usually driven only at car shows and on short weekend rides. Last but not least -...

## **Specifications**

| Make            | Porsche                   |
|-----------------|---------------------------|
| Model           | 996 Turbo X50             |
| Production date | 2002                      |
| Kilometer       | 109 000 km                |
| Transmission    | Automatic<br>transmission |
| Drive           | RWD                       |
| Fuel Type       | Petrol                    |
| Cubic Capacity  | 3600 cm <sup>3</sup>      |
| Power (HP)      | 450                       |
| Colour          | czarny/black              |