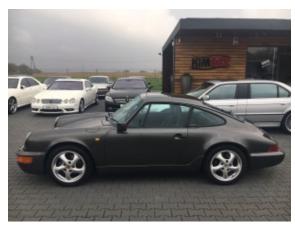

**Vehicle Description** 

## **Specifications**

| Make            | Porsche                   |
|-----------------|---------------------------|
| Model           | 964 C2                    |
| Production date | 1991                      |
| Kilometer       | 114 500 km                |
| Transmission    | Automatic<br>transmission |
| Drive           | RWD                       |
| Fuel Type       | Petrol                    |
| Cubic Capacity  | 3600 cm <sup>3</sup>      |
| Power (HP)      | 250                       |
| Colour          | szary                     |