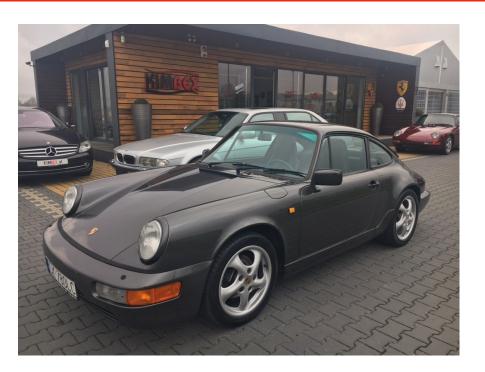

**Vehicle Description** 

## **Specifications**

| Make            | Porsche                   |
|-----------------|---------------------------|
| Model           | 964 C2                    |
| Production date | 1991                      |
| Kilometer       | 114 500 km                |
| Transmission    | Automatic<br>transmission |
| Drive           | RWD                       |
| Fuel Type       | Petrol                    |
| Cubic Capacity  | 3600 cm <sup>3</sup>      |
| Power (HP)      | 250                       |
| Colour          | szary                     |