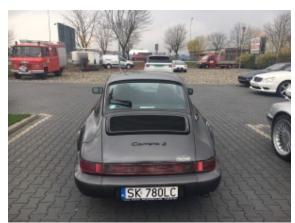

**Vehicle Description** 

## **Specifications**

| Make            | Porsche                   |
|-----------------|---------------------------|
| Model           | 964 C2                    |
| Production date | 1991                      |
| Kilometer       | 114 500 km                |
| Transmission    | Automatic<br>transmission |
| Drive           | RWD                       |
| Fuel Type       | Petrol                    |
| Cubic Capacity  | 3600 cm <sup>3</sup>      |
| Power (HP)      | 250                       |
| Colour          | szary                     |