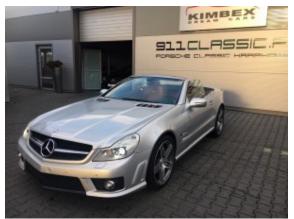

## Mercedes SL63 AMG '2010

Sold

## **Specifications**

| Make            | Mercedes                  |
|-----------------|---------------------------|
| Model           | SL63 AMG                  |
| Production date | 2010                      |
| Kilometer       | 43 000 km                 |
| Transmission    | Automatic<br>transmission |
| Drive           | RWD                       |
| Fuel Type       | Petrol                    |
| Cubic Capacity  | 6208 cm <sup>3</sup>      |
| Power (HP)      | 525                       |
| Colour          | silver                    |