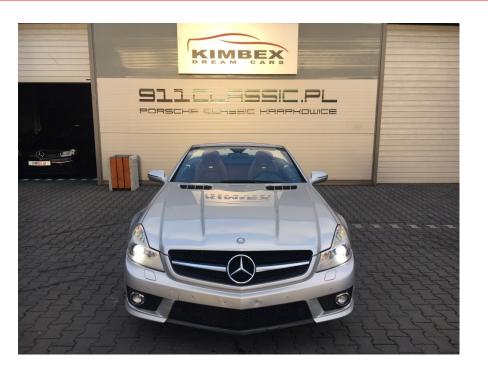

## Mercedes SL63 AMG '2010

Sold

## **Specifications**

| Make            | Mercedes                  |
|-----------------|---------------------------|
| Model           | SL63 AMG                  |
| Production date | 2010                      |
| Kilometer       | 43 000 km                 |
| Transmission    | Automatic<br>transmission |
| Drive           | RWD                       |
| Fuel Type       | Petrol                    |
| Cubic Capacity  | 6208 cm <sup>3</sup>      |
| Power (HP)      | 525                       |
| Colour          | silver                    |