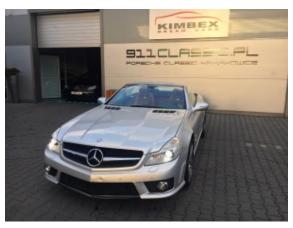

## Mercedes SL63 AMG '2010

Sold

## **Specifications**

| Make            | Mercedes                  |
|-----------------|---------------------------|
| Model           | SL63 AMG                  |
| Production date | 2010                      |
| Kilometer       | 43 000 km                 |
| Transmission    | Automatic<br>transmission |
| Drive           | RWD                       |
| Fuel Type       | Petrol                    |
| Cubic Capacity  | 6208 cm <sup>3</sup>      |
| Power (HP)      | 525                       |
| Colour          | silver                    |