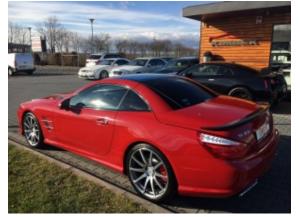

## SL63 AMG Performance

Sold

## **Specifications**

| Make            | Mercedes Benz             |
|-----------------|---------------------------|
| Model           | SL63 AMG<br>Performance   |
| Production date | 2012                      |
| Kilometer       | 39 800 km                 |
| Transmission    | Automatic<br>transmission |
| Drive           | RWD                       |
| Fuel Type       | Petrol                    |
| Cubic Capacity  | 5461 cm <sup>3</sup>      |
| Power (HP)      | 565                       |
| Colour          | red                       |