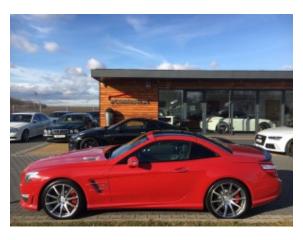

## SL63 AMG Performance

Sold

## **Specifications**

| Make            | Mercedes Benz             |
|-----------------|---------------------------|
| Model           | SL63 AMG<br>Performance   |
| Production date | 2012                      |
| Kilometer       | 39 800 km                 |
| Transmission    | Automatic<br>transmission |
| Drive           | RWD                       |
| Fuel Type       | Petrol                    |
| Cubic Capacity  | 5461 cm <sup>3</sup>      |
| Power (HP)      | 565                       |
| Colour          | red                       |