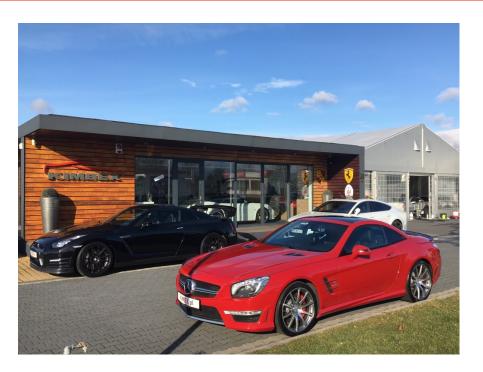

## SL63 AMG Performance

Sold

## **Specifications**

| Make            | Mercedes Benz             |
|-----------------|---------------------------|
| Model           | SL63 AMG<br>Performance   |
| Production date | 2012                      |
| Kilometer       | 39 800 km                 |
| Transmission    | Automatic<br>transmission |
| Drive           | RWD                       |
| Fuel Type       | Petrol                    |
| Cubic Capacity  | 5461 cm <sup>3</sup>      |
| Power (HP)      | 565                       |
| Colour          | red                       |