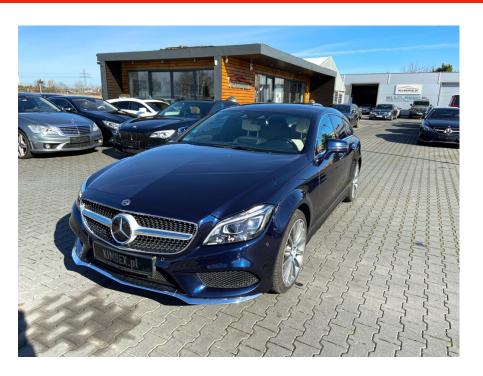

## Mercedes Benz CLS Shooting Brake 350 CDi 4Matic #Faktura VAT 23% #SOLD

Sold

**Vehicle Description** 

## **Specifications**

| Mercedes Benz             |
|---------------------------|
| CLS 350                   |
| 2017                      |
| 55 500 km                 |
| Automatic<br>transmission |
| AWD                       |
| Diesel                    |
| 3000 cm <sup>3</sup>      |
| 258                       |
| Blue                      |
|                           |