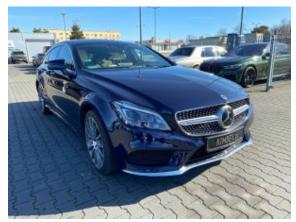

## Mercedes Benz CLS Shooting Brake 350 CDi 4Matic #Faktura VAT 23% #SOLD

Sold

**Vehicle Description** 

## **Specifications**

| Mercedes Benz             |
|---------------------------|
| CLS 350                   |
| 2017                      |
| 55 500 km                 |
| Automatic<br>transmission |
| AWD                       |
| Diesel                    |
| 3000 cm <sup>3</sup>      |
| 258                       |
| Blue                      |
|                           |