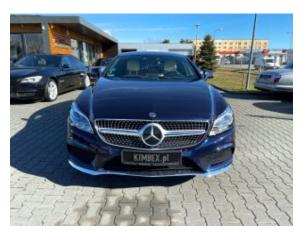

## Mercedes Benz CLS Shooting Brake 350 CDi 4Matic #Faktura VAT 23% #SOLD

Sold

**Vehicle Description** 

## **Specifications**

| Mercedes Benz             |
|---------------------------|
| CLS 350                   |
| 2017                      |
| 55 500 km                 |
| Automatic<br>transmission |
| AWD                       |
| Diesel                    |
| 3000 cm <sup>3</sup>      |
| 258                       |
| Blue                      |
|                           |