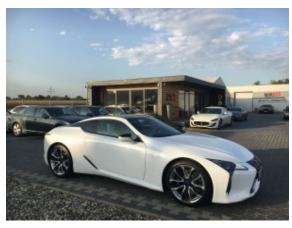

**Vehicle Description** 

## **Specifications**

| Make            | Lexus                  |
|-----------------|------------------------|
| Model           | LC 500                 |
| Production date | 2017                   |
| Kilometer       | 14 900 km              |
| Transmission    | Automatic transmission |
| Drive           | RWD                    |
| Fuel Type       | Petrol                 |
| Cubic Capacity  | 5000 cm <sup>3</sup>   |
| Power (HP)      | 477                    |
| Colour          | biała perła            |