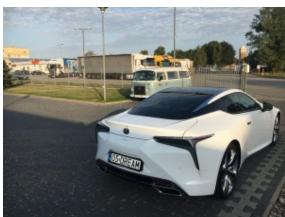

**Vehicle Description** 

## **Specifications**

| Make            | Lexus                  |
|-----------------|------------------------|
| Model           | LC 500                 |
| Production date | 2017                   |
| Kilometer       | 14 900 km              |
| Transmission    | Automatic transmission |
| Drive           | RWD                    |
| Fuel Type       | Petrol                 |
| Cubic Capacity  | 5000 cm <sup>3</sup>   |
| Power (HP)      | 477                    |
| Colour          | biała perła            |