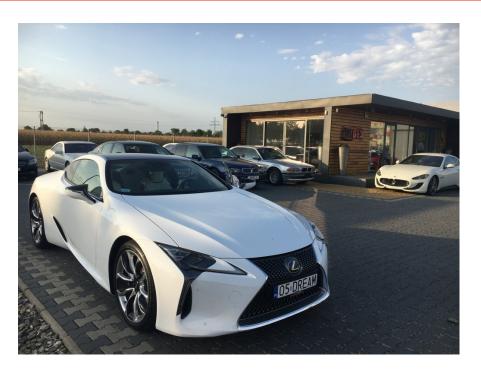

**Vehicle Description** 

## **Specifications**

| Make            | Lexus                  |
|-----------------|------------------------|
| Model           | LC 500                 |
| Production date | 2017                   |
| Kilometer       | 14 900 km              |
| Transmission    | Automatic transmission |
| Drive           | RWD                    |
| Fuel Type       | Petrol                 |
| Cubic Capacity  | 5000 cm <sup>3</sup>   |
| Power (HP)      | 477                    |
| Colour          | biała perła            |