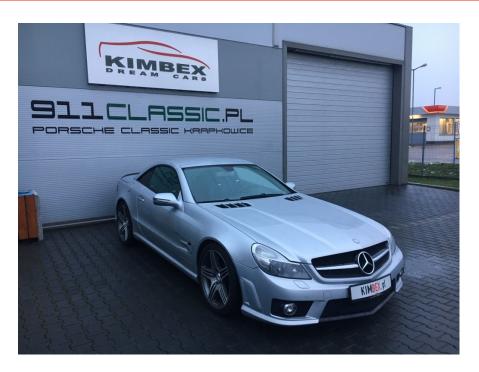

**Vehicle Description** 

## **Specifications**

| Make            | Mercedes                  |
|-----------------|---------------------------|
| Model           | SL63 AMG                  |
| Production date | 2008                      |
| Kilometer       | 46 000 km                 |
| Transmission    | Automatic<br>transmission |
| Drive           | RWD                       |
| Fuel Type       | Petrol                    |
| Cubic Capacity  | 6208 cm <sup>3</sup>      |
| Power (HP)      | 525                       |
| Colour          | silver                    |