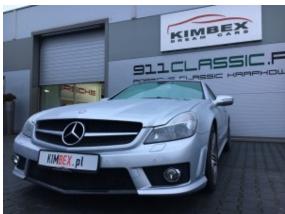

**Vehicle Description** 

## **Specifications**

| Make            | Mercedes                  |
|-----------------|---------------------------|
| Model           | SL63 AMG                  |
| Production date | 2008                      |
| Kilometer       | 46 000 km                 |
| Transmission    | Automatic<br>transmission |
| Drive           | RWD                       |
| Fuel Type       | Petrol                    |
| Cubic Capacity  | 6208 cm <sup>3</sup>      |
| Power (HP)      | 525                       |
| Colour          | silver                    |