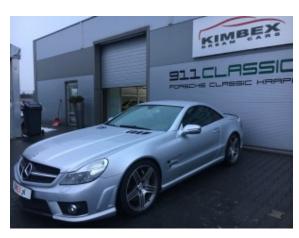

**Vehicle Description** 

## **Specifications**

| Make            | Mercedes                  |
|-----------------|---------------------------|
| Model           | SL63 AMG                  |
| Production date | 2008                      |
| Kilometer       | 46 000 km                 |
| Transmission    | Automatic<br>transmission |
| Drive           | RWD                       |
| Fuel Type       | Petrol                    |
| Cubic Capacity  | 6208 cm <sup>3</sup>      |
| Power (HP)      | 525                       |
| Colour          | silver                    |