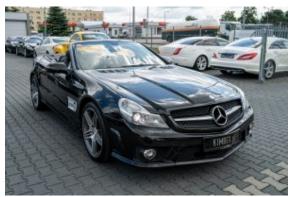

## Mercedes Benz SL63 AMG '2008 Black/Black #SOLD

Sold

**Vehicle Description** 

## **Specifications**

| Make            | Mercedes Benz             |
|-----------------|---------------------------|
| Model           | SL63 AMG                  |
| Production date | 2008                      |
| Kilometer       | 156 800 km                |
| Transmission    | Automatic<br>transmission |
| Drive           | RWD                       |
| Fuel Type       | Petrol                    |
| Cubic Capacity  | 6208 cm <sup>3</sup>      |
| Power (HP)      | 525                       |
| Colour          | Black                     |