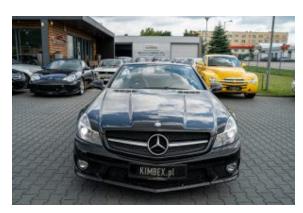

## Mercedes Benz SL63 AMG '2008 Black/Black #SOLD

Sold

**Vehicle Description** 

## **Specifications**

| Make            | Mercedes Benz             |
|-----------------|---------------------------|
| Model           | SL63 AMG                  |
| Production date | 2008                      |
| Kilometer       | 156 800 km                |
| Transmission    | Automatic<br>transmission |
| Drive           | RWD                       |
| Fuel Type       | Petrol                    |
| Cubic Capacity  | 6208 cm <sup>3</sup>      |
| Power (HP)      | 525                       |
| Colour          | Black                     |