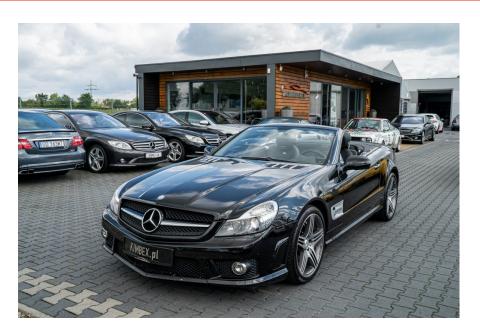

## Mercedes Benz SL63 AMG '2008 Black/Black #SOLD

Sold

**Vehicle Description** 

## **Specifications**

| Make            | Mercedes Benz             |
|-----------------|---------------------------|
| Model           | SL63 AMG                  |
| Production date | 2008                      |
| Kilometer       | 156 800 km                |
| Transmission    | Automatic<br>transmission |
| Drive           | RWD                       |
| Fuel Type       | Petrol                    |
| Cubic Capacity  | 6208 cm <sup>3</sup>      |
| Power (HP)      | 525                       |
| Colour          | Black                     |