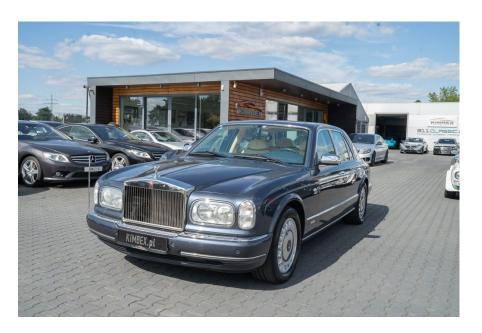

## Rolls Royce Silver Seraph LAST of LINE Limited Edition '2002 #SOLD

Sold

**Vehicle Description** 

## **Specifications**

| Make            | Rolls Royce                         |
|-----------------|-------------------------------------|
| Model           | Silver Seraph II<br>Limited Edition |
| Production date | 2002                                |
| Kilometer       | 85 600 km                           |
| Transmission    | Automatic<br>transmission           |
| Drive           | RWD                                 |
| Fuel Type       | Petrol                              |
| Cubic Capacity  | 6750 cm <sup>3</sup>                |
| Power (HP)      | 326                                 |
| Colour          | Blue                                |