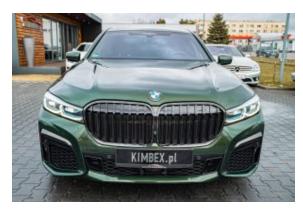

**Vehicle Description** 

## **Specifications**

| Make            | BMW                                        |
|-----------------|--------------------------------------------|
| Model           | 750 Li x Drive                             |
| Production date | 2019                                       |
| Kilometer       | 24 000 km                                  |
| Transmission    | Automatic transmission                     |
| Drive           | AWD                                        |
| Fuel Type       | Petrol                                     |
| Cubic Capacity  | 4400 cm <sup>3</sup>                       |
| Power (HP)      | 530                                        |
| Colour          | Sonderlackierung<br>VERDANT Green<br>Pearl |