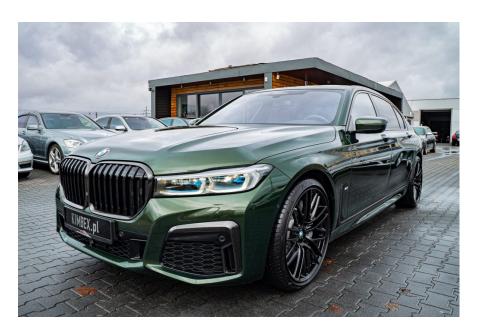

**Vehicle Description** 

## **Specifications**

| Make            | BMW                                        |
|-----------------|--------------------------------------------|
| Model           | 750 Li x Drive                             |
| Production date | 2019                                       |
| Kilometer       | 24 000 km                                  |
| Transmission    | Automatic transmission                     |
| Drive           | AWD                                        |
| Fuel Type       | Petrol                                     |
| Cubic Capacity  | 4400 cm <sup>3</sup>                       |
| Power (HP)      | 530                                        |
| Colour          | Sonderlackierung<br>VERDANT Green<br>Pearl |