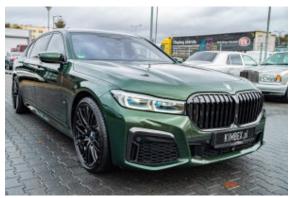

**Vehicle Description** 

## **Specifications**

| Make            | BMW                                        |
|-----------------|--------------------------------------------|
| Model           | 750 Li x Drive                             |
| Production date | 2019                                       |
| Kilometer       | 24 000 km                                  |
| Transmission    | Automatic transmission                     |
| Drive           | AWD                                        |
| Fuel Type       | Petrol                                     |
| Cubic Capacity  | 4400 cm <sup>3</sup>                       |
| Power (HP)      | 530                                        |
| Colour          | Sonderlackierung<br>VERDANT Green<br>Pearl |