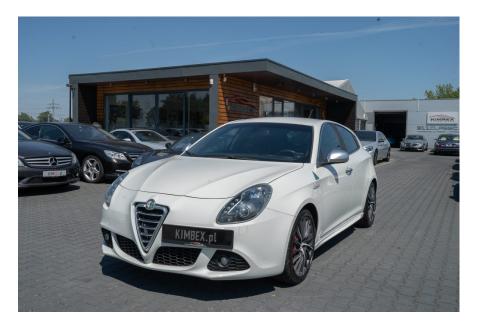

## ALFA ROMEO Giulietta QV Quadrifolio Verde 235HP #only 70000 km !

Current

**Vehicle Description** 

## **Specifications**

| Make            | Alfa Romeo                            |
|-----------------|---------------------------------------|
| Model           | Giulietta QV 235<br>Quadrifolio Verde |
| Production date | 2013                                  |
| Kilometer       | 66 500 km                             |
| Transmission    | Manual gearbox                        |
| Drive           | FWD                                   |
| Fuel Type       | Petrol                                |
| Cubic Capacity  | 1750 cm <sup>3</sup>                  |
| Power (HP)      | 235                                   |
| Colour          | White                                 |