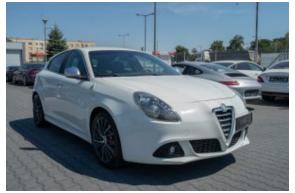

## ALFA ROMEO Giulietta QV Quadrifolio Verde 235HP #only 70000 km !

Current

**Vehicle Description** 

## **Specifications**

| Make            | Alfa Romeo                            |
|-----------------|---------------------------------------|
| Model           | Giulietta QV 235<br>Quadrifolio Verde |
| Production date | 2013                                  |
| Kilometer       | 66 500 km                             |
| Transmission    | Manual gearbox                        |
| Drive           | FWD                                   |
| Fuel Type       | Petrol                                |
| Cubic Capacity  | 1750 cm <sup>3</sup>                  |
| Power (HP)      | 235                                   |
| Colour          | White                                 |