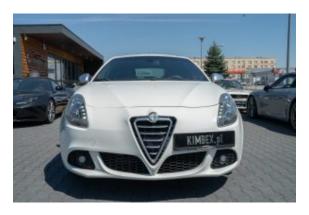

## ALFA ROMEO Giulietta QV Quadrifolio Verde 235HP #only 70000 km !

Current

**Vehicle Description** 

## **Specifications**

| Make            | Alfa Romeo                            |
|-----------------|---------------------------------------|
| Model           | Giulietta QV 235<br>Quadrifolio Verde |
| Production date | 2013                                  |
| Kilometer       | 66 500 km                             |
| Transmission    | Manual gearbox                        |
| Drive           | FWD                                   |
| Fuel Type       | Petrol                                |
| Cubic Capacity  | 1750 cm <sup>3</sup>                  |
| Power (HP)      | 235                                   |
| Colour          | White                                 |