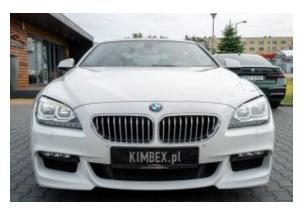

## BMW 650i M Sport Coupe '2011 #LIKE NEW only 23800 km !

Current

**Vehicle Description** 

## **Specifications**

| Make            | BMW                       |
|-----------------|---------------------------|
| Model           | 650i M Sport Coupe        |
| Production date | 2011                      |
| Kilometer       | 23 800 km                 |
| Transmission    | Automatic<br>transmission |
| Drive           | RWD                       |
| Fuel Type       | Petrol                    |
| Cubic Capacity  | 4395 cm <sup>3</sup>      |
| Power (HP)      | 408                       |
| Colour          | White                     |