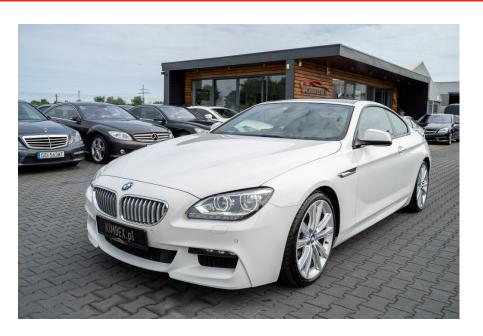

## BMW 650i M Sport Coupe '2011 #LIKE NEW only 23800 km !

Current

**Vehicle Description** 

## **Specifications**

| Make            | BMW                       |
|-----------------|---------------------------|
| Model           | 650i M Sport Coupe        |
| Production date | 2011                      |
| Kilometer       | 23 800 km                 |
| Transmission    | Automatic<br>transmission |
| Drive           | RWD                       |
| Fuel Type       | Petrol                    |
| Cubic Capacity  | 4395 cm <sup>3</sup>      |
| Power (HP)      | 408                       |
| Colour          | White                     |