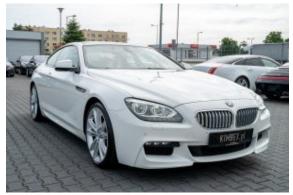

## BMW 650i M Sport Coupe '2011 #LIKE NEW only 23800 km !

Current

**Vehicle Description** 

## **Specifications**

| Make            | BMW                       |
|-----------------|---------------------------|
| Model           | 650i M Sport Coupe        |
| Production date | 2011                      |
| Kilometer       | 23 800 km                 |
| Transmission    | Automatic<br>transmission |
| Drive           | RWD                       |
| Fuel Type       | Petrol                    |
| Cubic Capacity  | 4395 cm <sup>3</sup>      |
| Power (HP)      | 408                       |
| Colour          | White                     |