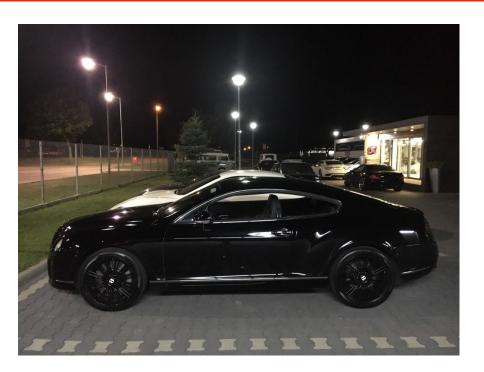

## Bentley Continental GT V12 SPEED

Sold

**Vehicle Description** 

## **Specifications**

| MakeBentleyModelContinental SPEEDProduction date2008Kilometer52 700 kmTransmissionAutomatic transmissionDriveAWDFuel TypePetrolCubic Capacity5998 cm³Power (HP)610Colourblack |                 |                      |
|-------------------------------------------------------------------------------------------------------------------------------------------------------------------------------|-----------------|----------------------|
| Production date 2008  Kilometer 52 700 km  Transmission Automatic transmission  Drive AWD  Fuel Type Petrol  Cubic Capacity 5998 cm <sup>3</sup> Power (HP) 610               | Make            | Bentley              |
| Kilometer 52 700 km  Transmission Automatic transmission  Drive AWD  Fuel Type Petrol  Cubic Capacity 5998 cm <sup>3</sup> Power (HP) 610                                     | Model           | Continental SPEED    |
| Transmission  Automatic transmission  Drive  AWD  Fuel Type  Petrol  Cubic Capacity  5998 cm <sup>3</sup> Power (HP)  610                                                     | Production date | 2008                 |
| transmission  Drive AWD  Fuel Type Petrol  Cubic Capacity 5998 cm <sup>3</sup> Power (HP) 610                                                                                 | Kilometer       | 52 700 km            |
| Fuel Type Petrol Cubic Capacity 5998 cm <sup>3</sup> Power (HP) 610                                                                                                           | Transmission    |                      |
| Cubic Capacity 5998 cm <sup>3</sup> Power (HP) 610                                                                                                                            | Drive           | AWD                  |
| Power (HP) 610                                                                                                                                                                | Fuel Type       | Petrol               |
| · ,                                                                                                                                                                           | Cubic Capacity  | 5998 cm <sup>3</sup> |
| Colour black                                                                                                                                                                  | Power (HP)      | 610                  |
|                                                                                                                                                                               | Colour          | black                |