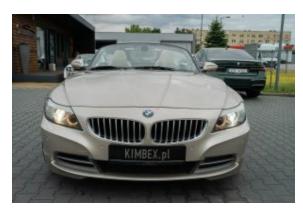

## BMW Z4 sDrive35i '2009 #Beautiful specification #SOLD Sold

**Vehicle Description** 

## **Specifications**

| Make            | BMW                    |
|-----------------|------------------------|
| Model           | sDrive35i              |
| Production date | 2009                   |
| Kilometer       | 92 600 km              |
| Transmission    | Automatic transmission |
| Drive           | RWD                    |
| Fuel Type       | Petrol                 |
| Cubic Capacity  | 2979 cm <sup>3</sup>   |
| Power (HP)      | 306                    |
| Colour          | Gold Champania         |
|                 |                        |