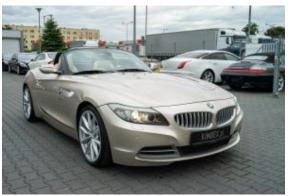

## BMW Z4 sDrive35i '2009 #Beautiful specification #SOLD Sold

**Vehicle Description** 

## **Specifications**

| Make            | BMW                    |
|-----------------|------------------------|
| Model           | sDrive35i              |
| Production date | 2009                   |
| Kilometer       | 92 600 km              |
| Transmission    | Automatic transmission |
| Drive           | RWD                    |
| Fuel Type       | Petrol                 |
| Cubic Capacity  | 2979 cm <sup>3</sup>   |
| Power (HP)      | 306                    |
| Colour          | Gold Champania         |
|                 |                        |