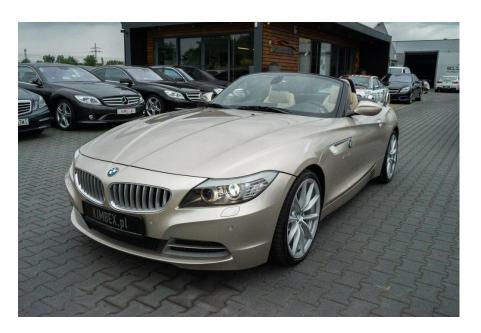

## BMW Z4 sDrive35i '2009 #Beautiful specification #SOLD Sold

**Vehicle Description** 

## **Specifications**

| Make            | BMW                    |
|-----------------|------------------------|
| Model           | sDrive35i              |
| Production date | 2009                   |
| Kilometer       | 92 600 km              |
| Transmission    | Automatic transmission |
| Drive           | RWD                    |
| Fuel Type       | Petrol                 |
| Cubic Capacity  | 2979 cm <sup>3</sup>   |
| Power (HP)      | 306                    |
| Colour          | Gold Champania         |
|                 |                        |