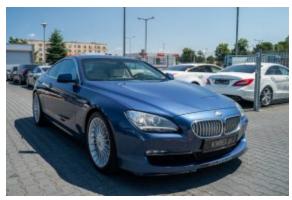

## ALPINA B6 Coupe Bi-Turbo V8 '2013 #Top condition #only 66200 km!

Current

**Vehicle Description** 

## **Specifications**

| Make            | ALPINA                 |
|-----------------|------------------------|
| Model           | B6 Coupe               |
| Production date | 2013                   |
| Kilometer       | 66 200 km              |
| Transmission    | Automatic transmission |
| Drive           | RWD                    |
| Fuel Type       | Petrol                 |
| Cubic Capacity  | 4395 cm <sup>3</sup>   |
| Power (HP)      | 540                    |
| Colour          | Blue                   |