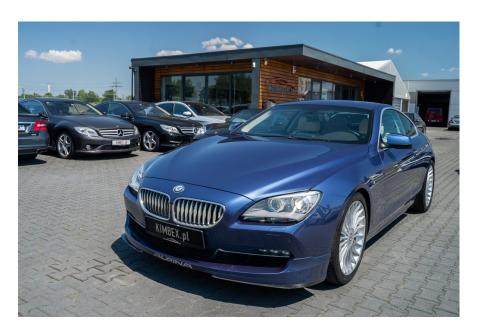

## ALPINA B6 Coupe Bi-Turbo V8 '2013 #Top condition #only 66200 km!

Current

**Vehicle Description** 

## **Specifications**

| Make            | ALPINA                 |
|-----------------|------------------------|
| Model           | B6 Coupe               |
| Production date | 2013                   |
| Kilometer       | 66 200 km              |
| Transmission    | Automatic transmission |
| Drive           | RWD                    |
| Fuel Type       | Petrol                 |
| Cubic Capacity  | 4395 cm <sup>3</sup>   |
| Power (HP)      | 540                    |
| Colour          | Blue                   |