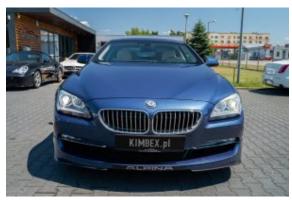

## ALPINA B6 Coupe Bi-Turbo V8 '2013 #Top condition #only 66200 km!

Current

**Vehicle Description** 

## **Specifications**

| Make            | ALPINA                 |
|-----------------|------------------------|
| Model           | B6 Coupe               |
| Production date | 2013                   |
| Kilometer       | 66 200 km              |
| Transmission    | Automatic transmission |
| Drive           | RWD                    |
| Fuel Type       | Petrol                 |
| Cubic Capacity  | 4395 cm <sup>3</sup>   |
| Power (HP)      | 540                    |
| Colour          | Blue                   |