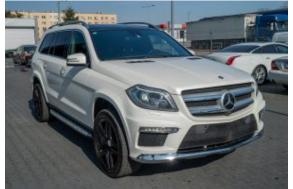

## Mercedes Benz GL550 AMG '2013 #TOP Condition #SOLD

Sold

**Vehicle Description** 

## **Specifications**

| Make            | Mercedes Benz             |
|-----------------|---------------------------|
| Model           | GL 550 AMG                |
| Production date | 2013                      |
| Kilometer       | 99 500 km                 |
| Transmission    | Automatic<br>transmission |
| Drive           | AWD                       |
| Fuel Type       | Petrol                    |
| Cubic Capacity  | 4700 cm <sup>3</sup>      |
| Power (HP)      | 435                       |
| Colour          | White Pearl               |