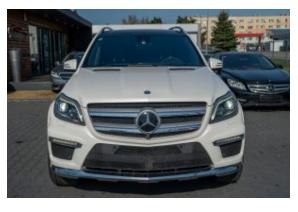

## Mercedes Benz GL550 AMG '2013 #TOP Condition #SOLD

Sold

**Vehicle Description** 

## **Specifications**

| Make            | Mercedes Benz             |
|-----------------|---------------------------|
| Model           | GL 550 AMG                |
| Production date | 2013                      |
| Kilometer       | 99 500 km                 |
| Transmission    | Automatic<br>transmission |
| Drive           | AWD                       |
| Fuel Type       | Petrol                    |
| Cubic Capacity  | 4700 cm <sup>3</sup>      |
| Power (HP)      | 435                       |
| Colour          | White Pearl               |