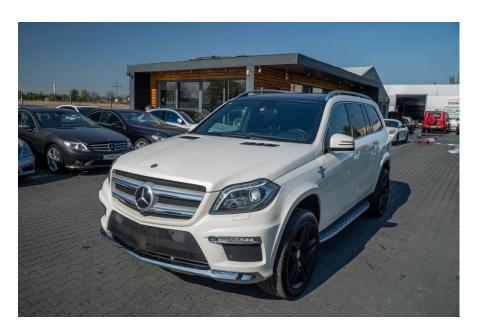

## Mercedes Benz GL550 AMG '2013 #TOP Condition #SOLD

Sold

**Vehicle Description** 

## **Specifications**

| Make            | Mercedes Benz             |
|-----------------|---------------------------|
| Model           | GL 550 AMG                |
| Production date | 2013                      |
| Kilometer       | 99 500 km                 |
| Transmission    | Automatic<br>transmission |
| Drive           | AWD                       |
| Fuel Type       | Petrol                    |
| Cubic Capacity  | 4700 cm <sup>3</sup>      |
| Power (HP)      | 435                       |
| Colour          | White Pearl               |