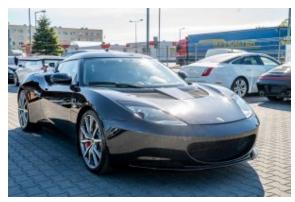

## Lotus Evora S 3,5 V6 #RECARO #TOP condition #only 18300 km #SOLD

Sold

**Vehicle Description** 

## **Specifications**

| Make            | Lotus                     |
|-----------------|---------------------------|
| Model           | Evora S                   |
| Production date | 2013                      |
| Kilometer       | 18 300 km                 |
| Transmission    | Automatic<br>transmission |
| Drive           | RWD                       |
| Fuel Type       | Petrol                    |
| Cubic Capacity  | 3456 cm <sup>3</sup>      |
| Power (HP)      | 350                       |
| Colour          | Black                     |