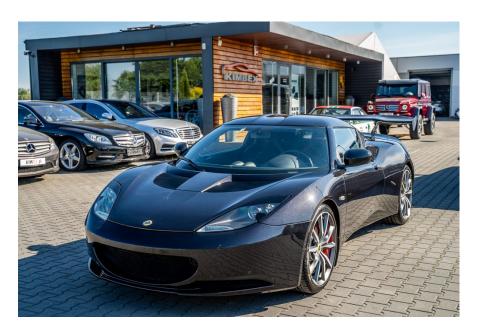

## Lotus Evora S 3,5 V6 #RECARO #TOP condition #only 18300 km #SOLD

Sold

**Vehicle Description** 

## **Specifications**

| Make            | Lotus                     |
|-----------------|---------------------------|
| Model           | Evora S                   |
| Production date | 2013                      |
| Kilometer       | 18 300 km                 |
| Transmission    | Automatic<br>transmission |
| Drive           | RWD                       |
| Fuel Type       | Petrol                    |
| Cubic Capacity  | 3456 cm <sup>3</sup>      |
| Power (HP)      | 350                       |
| Colour          | Black                     |