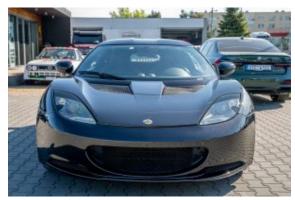

## Lotus Evora S 3,5 V6 #RECARO #TOP condition #only 18300 km #SOLD

Sold

**Vehicle Description** 

## **Specifications**

| Make            | Lotus                     |
|-----------------|---------------------------|
| Model           | Evora S                   |
| Production date | 2013                      |
| Kilometer       | 18 300 km                 |
| Transmission    | Automatic<br>transmission |
| Drive           | RWD                       |
| Fuel Type       | Petrol                    |
| Cubic Capacity  | 3456 cm <sup>3</sup>      |
| Power (HP)      | 350                       |
| Colour          | Black                     |