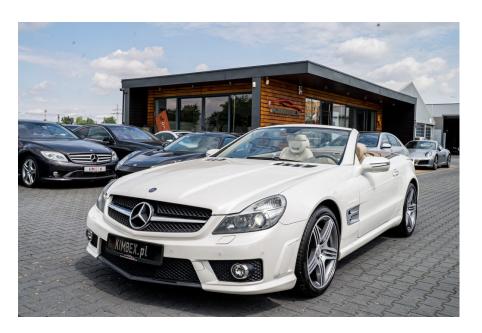

## Mercedes Benz SL63 AMG '2008 Pearl White #SOLD

Sold

**Vehicle Description** 

## **Specifications**

| Make            | Mercedes Benz          |
|-----------------|------------------------|
| Model           | SL63 AMG               |
| Production date | 2008                   |
| Kilometer       | 96 100 km              |
| Transmission    | Automatic transmission |
| Drive           | RWD                    |
| Fuel Type       | Petrol                 |
| Cubic Capacity  | 6208 cm <sup>3</sup>   |
| Power (HP)      | 525                    |
| Colour          | White Pearl            |