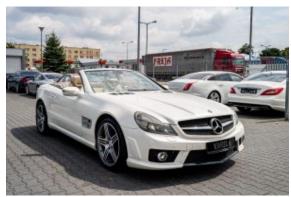

## Mercedes Benz SL63 AMG '2008 Pearl White #SOLD

Sold

**Vehicle Description** 

## **Specifications**

| Make            | Mercedes Benz          |
|-----------------|------------------------|
| Model           | SL63 AMG               |
| Production date | 2008                   |
| Kilometer       | 96 100 km              |
| Transmission    | Automatic transmission |
| Drive           | RWD                    |
| Fuel Type       | Petrol                 |
| Cubic Capacity  | 6208 cm <sup>3</sup>   |
| Power (HP)      | 525                    |
| Colour          | White Pearl            |