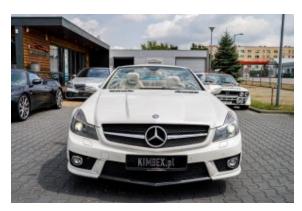

## Mercedes Benz SL63 AMG '2008 Pearl White #SOLD

Sold

**Vehicle Description** 

## **Specifications**

| Make            | Mercedes Benz          |
|-----------------|------------------------|
| Model           | SL63 AMG               |
| Production date | 2008                   |
| Kilometer       | 96 100 km              |
| Transmission    | Automatic transmission |
| Drive           | RWD                    |
| Fuel Type       | Petrol                 |
| Cubic Capacity  | 6208 cm <sup>3</sup>   |
| Power (HP)      | 525                    |
| Colour          | White Pearl            |