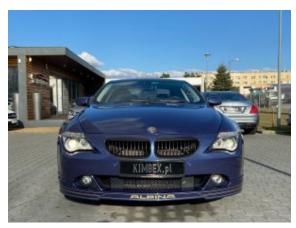

## ALPINA B6 Coupe '2007 #TOP Condition #SOLD

Sold

## **Specifications**

| Make            | ALPINA                 |
|-----------------|------------------------|
| Model           | B6 Coupe               |
| Production date | 2007                   |
| Kilometer       | 76 700 km              |
| Transmission    | Automatic transmission |
| Drive           | RWD                    |
| Fuel Type       | Petrol                 |
| Cubic Capacity  | 4800 cm <sup>3</sup>   |
| Power (HP)      | 500                    |
| Colour          | Alpina Blue II         |