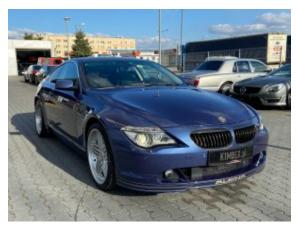

## ALPINA B6 Coupe '2007 #TOP Condition #SOLD

Sold

## **Specifications**

| Make            | ALPINA                 |
|-----------------|------------------------|
| Model           | B6 Coupe               |
| Production date | 2007                   |
| Kilometer       | 76 700 km              |
| Transmission    | Automatic transmission |
| Drive           | RWD                    |
| Fuel Type       | Petrol                 |
| Cubic Capacity  | 4800 cm <sup>3</sup>   |
| Power (HP)      | 500                    |
| Colour          | Alpina Blue II         |