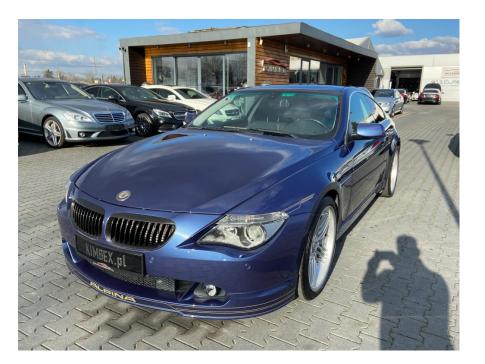

## ALPINA B6 Coupe '2007 #TOP Condition #SOLD

Sold

## **Specifications**

| Make            | ALPINA                 |
|-----------------|------------------------|
| Model           | B6 Coupe               |
| Production date | 2007                   |
| Kilometer       | 76 700 km              |
| Transmission    | Automatic transmission |
| Drive           | RWD                    |
| Fuel Type       | Petrol                 |
| Cubic Capacity  | 4800 cm <sup>3</sup>   |
| Power (HP)      | 500                    |
| Colour          | Alpina Blue II         |