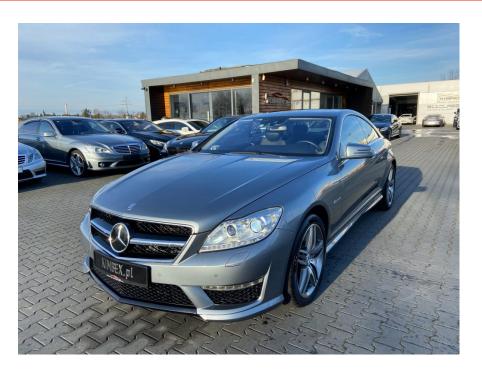

**Vehicle Description** 

## **Specifications**

| Make            | Mercedes Benz             |
|-----------------|---------------------------|
| Model           | CL63 AMG                  |
| Production date | 2011                      |
| Kilometer       | 54 900 km                 |
| Transmission    | Automatic<br>transmission |
| Drive           | RWD                       |
| Fuel Type       | Petrol                    |
| Cubic Capacity  | 5461 cm <sup>3</sup>      |
| Power (HP)      | 544                       |
| Colour          | Gray                      |