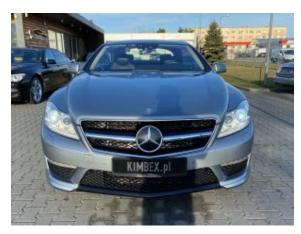

**Vehicle Description** 

## **Specifications**

| Make            | Mercedes Benz             |
|-----------------|---------------------------|
| Model           | CL63 AMG                  |
| Production date | 2011                      |
| Kilometer       | 54 900 km                 |
| Transmission    | Automatic<br>transmission |
| Drive           | RWD                       |
| Fuel Type       | Petrol                    |
| Cubic Capacity  | 5461 cm <sup>3</sup>      |
| Power (HP)      | 544                       |
| Colour          | Gray                      |