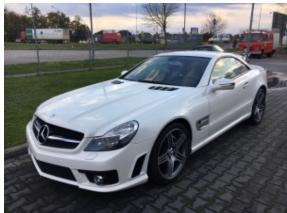

**Vehicle Description** 

## **Specifications**

| Make            | Mercedes Benz             |
|-----------------|---------------------------|
| Model           | SL63 AMG                  |
| Production date | 2008                      |
| Kilometer       | 90 900 km                 |
| Transmission    | Automatic<br>transmission |
| Drive           | RWD                       |
| Fuel Type       | Petrol                    |
| Cubic Capacity  | 6208 cm <sup>3</sup>      |
| Power (HP)      | 525                       |
| Colour          | White                     |