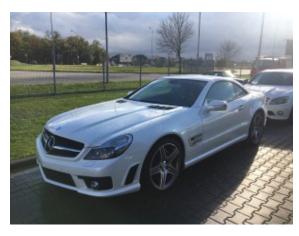

**Vehicle Description** 

## **Specifications**

| Make            | Mercedes Benz             |
|-----------------|---------------------------|
| Model           | SL63 AMG                  |
| Production date | 2008                      |
| Kilometer       | 90 900 km                 |
| Transmission    | Automatic<br>transmission |
| Drive           | RWD                       |
| Fuel Type       | Petrol                    |
| Cubic Capacity  | 6208 cm <sup>3</sup>      |
| Power (HP)      | 525                       |
| Colour          | White                     |