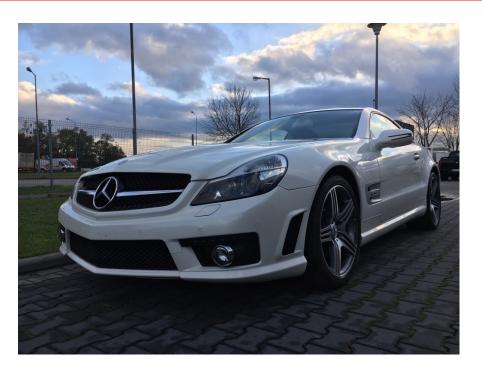

**Vehicle Description** 

## **Specifications**

| Make            | Mercedes Benz             |
|-----------------|---------------------------|
| Model           | SL63 AMG                  |
| Production date | 2008                      |
| Kilometer       | 90 900 km                 |
| Transmission    | Automatic<br>transmission |
| Drive           | RWD                       |
| Fuel Type       | Petrol                    |
| Cubic Capacity  | 6208 cm <sup>3</sup>      |
| Power (HP)      | 525                       |
| Colour          | White                     |