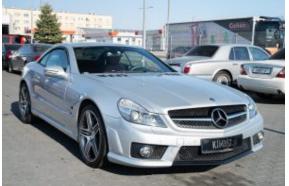

## Mercedes Benz SL63 AMG '2008 #Top Car #SOLD

Sold

**Vehicle Description** 

## **Specifications**

| Make            | Mercedes Benz             |
|-----------------|---------------------------|
| Model           | SL63 AMG                  |
| Production date | 2008                      |
| Kilometer       | 82 100 km                 |
| Transmission    | Automatic<br>transmission |
| Drive           | RWD                       |
| Fuel Type       | Petrol                    |
| Cubic Capacity  | 6208 cm <sup>3</sup>      |
| Power (HP)      | 525                       |
| Colour          | Silver                    |