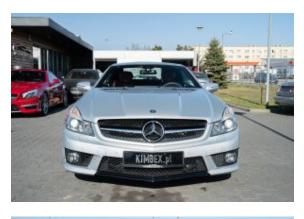

## Mercedes Benz SL63 AMG '2008 #Top Car #SOLD

Sold

**Vehicle Description** 

## **Specifications**

| Make            | Mercedes Benz             |
|-----------------|---------------------------|
| Model           | SL63 AMG                  |
| Production date | 2008                      |
| Kilometer       | 82 100 km                 |
| Transmission    | Automatic<br>transmission |
| Drive           | RWD                       |
| Fuel Type       | Petrol                    |
| Cubic Capacity  | 6208 cm <sup>3</sup>      |
| Power (HP)      | 525                       |
| Colour          | Silver                    |