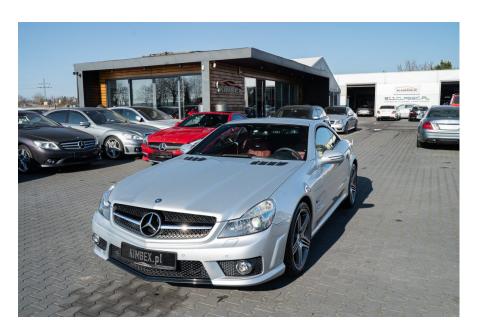

## Mercedes Benz SL63 AMG '2008 #Top Car #SOLD

Sold

**Vehicle Description** 

## **Specifications**

| Make            | Mercedes Benz             |
|-----------------|---------------------------|
| Model           | SL63 AMG                  |
| Production date | 2008                      |
| Kilometer       | 82 100 km                 |
| Transmission    | Automatic<br>transmission |
| Drive           | RWD                       |
| Fuel Type       | Petrol                    |
| Cubic Capacity  | 6208 cm <sup>3</sup>      |
| Power (HP)      | 525                       |
| Colour          | Silver                    |