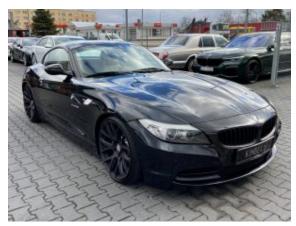

## BMW Z4 sDrive35i #Top condition #only 58900 km #SOLD

**Vehicle Description** 

## **Specifications**

| Make            | BMW                       |
|-----------------|---------------------------|
| Model           | sDrive35i                 |
| Production date | 2009                      |
| Kilometer       | 58 900 km                 |
| Transmission    | Automatic<br>transmission |
| Drive           | RWD                       |
| Fuel Type       | Petrol                    |
| Cubic Capacity  | 2979 cm <sup>3</sup>      |
| Power (HP)      | 306                       |
| Colour          | Black                     |