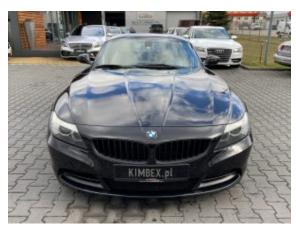

## BMW Z4 sDrive35i #Top condition #only 58900 km #SOLD

**Vehicle Description** 

## **Specifications**

| Make            | BMW                       |
|-----------------|---------------------------|
| Model           | sDrive35i                 |
| Production date | 2009                      |
| Kilometer       | 58 900 km                 |
| Transmission    | Automatic<br>transmission |
| Drive           | RWD                       |
| Fuel Type       | Petrol                    |
| Cubic Capacity  | 2979 cm <sup>3</sup>      |
| Power (HP)      | 306                       |
| Colour          | Black                     |