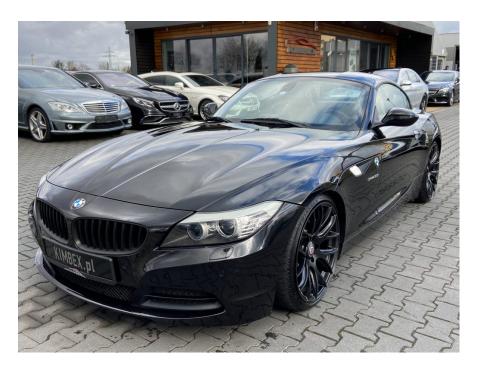

## BMW Z4 sDrive35i #Top condition #only 58900 km #SOLD

**Vehicle Description** 

## **Specifications**

| Make            | BMW                       |
|-----------------|---------------------------|
| Model           | sDrive35i                 |
| Production date | 2009                      |
| Kilometer       | 58 900 km                 |
| Transmission    | Automatic<br>transmission |
| Drive           | RWD                       |
| Fuel Type       | Petrol                    |
| Cubic Capacity  | 2979 cm <sup>3</sup>      |
| Power (HP)      | 306                       |
| Colour          | Black                     |