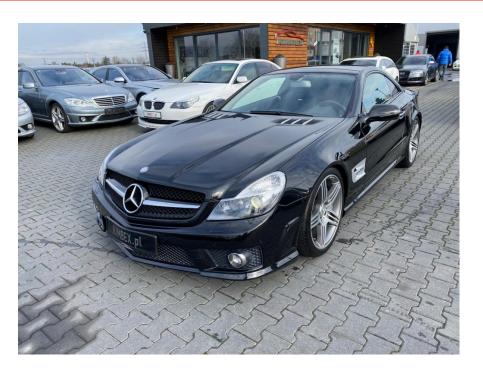

## Mercedes Benz SL63 AMG #only 35200 km #SOLD

Sold

## **Specifications**

| Make            | Mercedes Benz             |
|-----------------|---------------------------|
| Model           | SL63 AMG                  |
| Production date | 2008                      |
| Kilometer       | 35 200 km                 |
| Transmission    | Automatic<br>transmission |
| Drive           | RWD                       |
| Fuel Type       | Petrol                    |
| Cubic Capacity  | 6208 cm <sup>3</sup>      |
| Power (HP)      | 525                       |
| Colour          | Black                     |