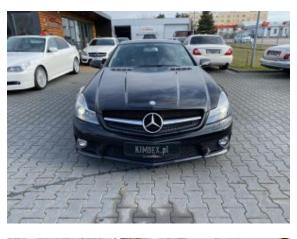

## Mercedes Benz SL63 AMG #only 35200 km #SOLD

Sold

## **Specifications**

| Make            | Mercedes Benz             |
|-----------------|---------------------------|
| Model           | SL63 AMG                  |
| Production date | 2008                      |
| Kilometer       | 35 200 km                 |
| Transmission    | Automatic<br>transmission |
| Drive           | RWD                       |
| Fuel Type       | Petrol                    |
| Cubic Capacity  | 6208 cm <sup>3</sup>      |
| Power (HP)      | 525                       |
| Colour          | Black                     |