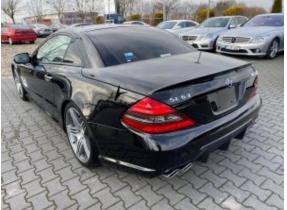

## Mercedes Benz SL63 AMG #only 35200 km #SOLD

Sold

## **Specifications**

| Make            | Mercedes Benz             |
|-----------------|---------------------------|
| Model           | SL63 AMG                  |
| Production date | 2008                      |
| Kilometer       | 35 200 km                 |
| Transmission    | Automatic<br>transmission |
| Drive           | RWD                       |
| Fuel Type       | Petrol                    |
| Cubic Capacity  | 6208 cm <sup>3</sup>      |
| Power (HP)      | 525                       |
| Colour          | Black                     |