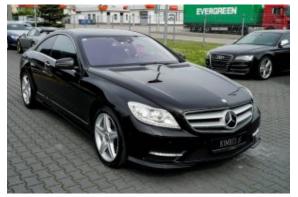

## Mercedes Benz CL550 AMG 'lifting '2014 #SOLD

Sold

## **Specifications**

| Make            | Mercedes Benz             |
|-----------------|---------------------------|
| Model           | CL550 AMG                 |
| Production date | 2014                      |
| Kilometer       | 65 100 km                 |
| Transmission    | Automatic<br>transmission |
| Drive           | RWD                       |
| Fuel Type       | Petrol                    |
| Cubic Capacity  | 4663 cm <sup>3</sup>      |
| Power (HP)      | 425                       |
| Colour          | Black                     |