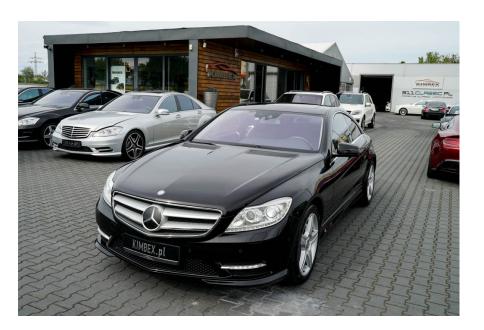

## Mercedes Benz CL550 AMG 'lifting '2014 #SOLD

Sold

## **Specifications**

| Make            | Mercedes Benz             |
|-----------------|---------------------------|
| Model           | CL550 AMG                 |
| Production date | 2014                      |
| Kilometer       | 65 100 km                 |
| Transmission    | Automatic<br>transmission |
| Drive           | RWD                       |
| Fuel Type       | Petrol                    |
| Cubic Capacity  | 4663 cm <sup>3</sup>      |
| Power (HP)      | 425                       |
| Colour          | Black                     |