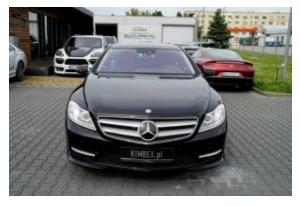

## Mercedes Benz CL550 AMG 'lifting '2014 #SOLD

Sold

## **Specifications**

| Make            | Mercedes Benz             |
|-----------------|---------------------------|
| Model           | CL550 AMG                 |
| Production date | 2014                      |
| Kilometer       | 65 100 km                 |
| Transmission    | Automatic<br>transmission |
| Drive           | RWD                       |
| Fuel Type       | Petrol                    |
| Cubic Capacity  | 4663 cm <sup>3</sup>      |
| Power (HP)      | 425                       |
| Colour          | Black                     |