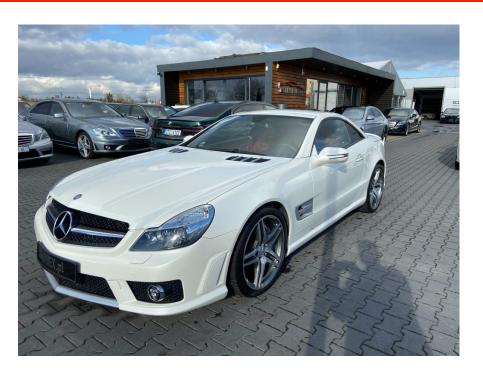

## Mercedes Benz SL65 AMG V12 Bi-Turbo #only 18750 km #SOLD!

Sold

**Vehicle Description** 

## **Specifications**

| Make            | Mercedes Benz             |
|-----------------|---------------------------|
| Model           | SL65 AMG                  |
| Production date | 2009                      |
| Kilometer       | 18 750 km                 |
| Transmission    | Automatic<br>transmission |
| Drive           | RWD                       |
| Fuel Type       | Petrol                    |
| Cubic Capacity  | 6000 cm <sup>3</sup>      |
| Power (HP)      | 612                       |
| Colour          | White Pearl               |