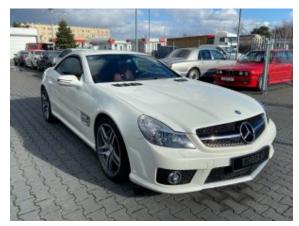

## Mercedes Benz SL65 AMG V12 Bi-Turbo #only 18750 km #SOLD!

Sold

**Vehicle Description** 

## **Specifications**

| Make            | Mercedes Benz             |
|-----------------|---------------------------|
| Model           | SL65 AMG                  |
| Production date | 2009                      |
| Kilometer       | 18 750 km                 |
| Transmission    | Automatic<br>transmission |
| Drive           | RWD                       |
| Fuel Type       | Petrol                    |
| Cubic Capacity  | 6000 cm <sup>3</sup>      |
| Power (HP)      | 612                       |
| Colour          | White Pearl               |