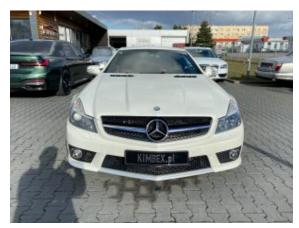

## Mercedes Benz SL65 AMG V12 Bi-Turbo #only 18750 km #SOLD!

Sold

**Vehicle Description** 

## **Specifications**

| Make            | Mercedes Benz             |
|-----------------|---------------------------|
| Model           | SL65 AMG                  |
| Production date | 2009                      |
| Kilometer       | 18 750 km                 |
| Transmission    | Automatic<br>transmission |
| Drive           | RWD                       |
| Fuel Type       | Petrol                    |
| Cubic Capacity  | 6000 cm <sup>3</sup>      |
| Power (HP)      | 612                       |
| Colour          | White Pearl               |