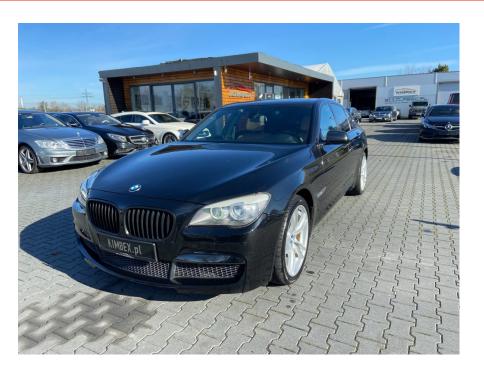

**Vehicle Description** 

## **Specifications**

| Make            | BMW                    |
|-----------------|------------------------|
| Model           | 740i M                 |
| Production date | 2012                   |
| Kilometer       | 74 100 km              |
| Transmission    | Automatic transmission |
| Drive           | RWD                    |
| Fuel Type       | Petrol                 |
| Cubic Capacity  | 2979 cm <sup>3</sup>   |
| Power (HP)      | 326                    |
| Colour          | Black                  |