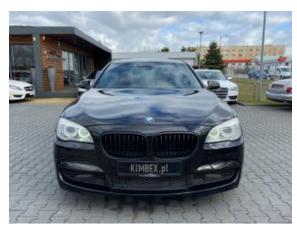

**Vehicle Description** 

## **Specifications**

| Make            | BMW                    |
|-----------------|------------------------|
| Model           | 740i M                 |
| Production date | 2012                   |
| Kilometer       | 74 100 km              |
| Transmission    | Automatic transmission |
| Drive           | RWD                    |
| Fuel Type       | Petrol                 |
| Cubic Capacity  | 2979 cm <sup>3</sup>   |
| Power (HP)      | 326                    |
| Colour          | Black                  |