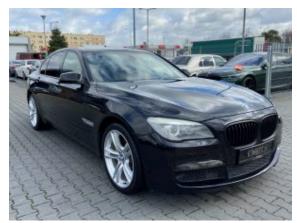

**Vehicle Description** 

## **Specifications**

| Make            | BMW                    |
|-----------------|------------------------|
| Model           | 740i M                 |
| Production date | 2012                   |
| Kilometer       | 74 100 km              |
| Transmission    | Automatic transmission |
| Drive           | RWD                    |
| Fuel Type       | Petrol                 |
| Cubic Capacity  | 2979 cm <sup>3</sup>   |
| Power (HP)      | 326                    |
| Colour          | Black                  |