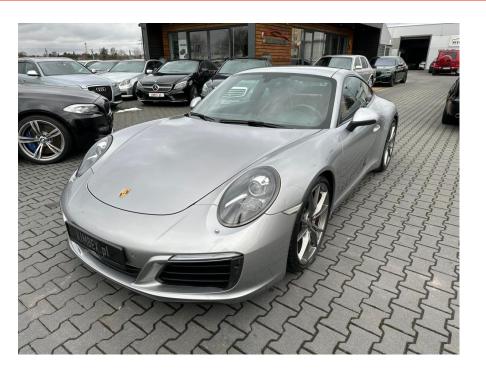

## Porsche 991.2 PDK '2016 Sport Chrono #SOLD !

Sold

## **Specifications**

| Make            | Porsche                   |
|-----------------|---------------------------|
| Model           | 991.2                     |
| Production date | 2016                      |
| Kilometer       | 69 900 km                 |
| Transmission    | Automatic<br>transmission |
| Drive           | RWD                       |
| Fuel Type       | Petrol                    |
| Cubic Capacity  | 3000 cm <sup>3</sup>      |
| Power (HP)      | 460                       |
| Colour          | Silver                    |