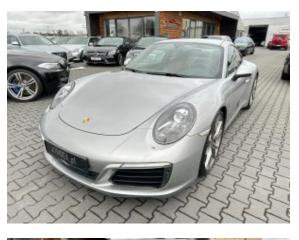

## Porsche 991.2 PDK '2016 Sport Chrono #SOLD !

Sold

## **Specifications**

| Make            | Porsche                   |
|-----------------|---------------------------|
| Model           | 991.2                     |
| Production date | 2016                      |
| Kilometer       | 69 900 km                 |
| Transmission    | Automatic<br>transmission |
| Drive           | RWD                       |
| Fuel Type       | Petrol                    |
| Cubic Capacity  | 3000 cm <sup>3</sup>      |
| Power (HP)      | 460                       |
| Colour          | Silver                    |