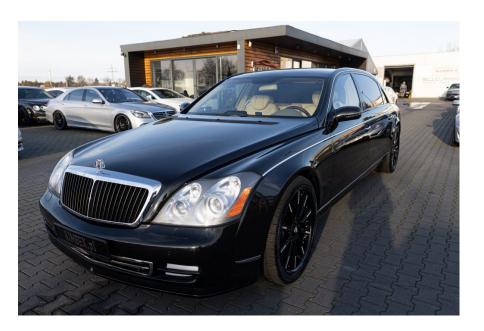

**Vehicle Description** 

## **Specifications**

| Make            | MAYBACH                     |
|-----------------|-----------------------------|
| Model           | 62                          |
| Production date | 2007                        |
| Kilometer       | 97 800 km                   |
| Transmission    | Automatic transmission      |
| Drive           | RWD                         |
| Fuel Type       | Petrol                      |
| Cubic Capacity  | 5513 cm <sup>3</sup>        |
| Power (HP)      | 551                         |
| Colour          | Black ( White<br>Wrapping ) |