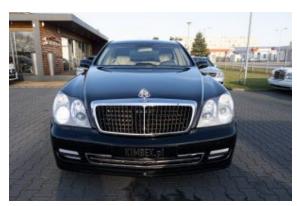

**Vehicle Description** 

## **Specifications**

| Make            | MAYBACH                     |
|-----------------|-----------------------------|
| Model           | 62                          |
| Production date | 2007                        |
| Kilometer       | 97 800 km                   |
| Transmission    | Automatic transmission      |
| Drive           | RWD                         |
| Fuel Type       | Petrol                      |
| Cubic Capacity  | 5513 cm <sup>3</sup>        |
| Power (HP)      | 551                         |
| Colour          | Black ( White<br>Wrapping ) |