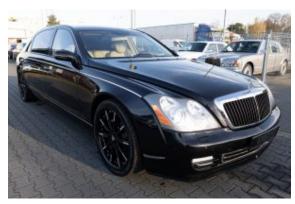

**Vehicle Description** 

## **Specifications**

| Make            | MAYBACH                     |
|-----------------|-----------------------------|
| Model           | 62                          |
| Production date | 2007                        |
| Kilometer       | 97 800 km                   |
| Transmission    | Automatic transmission      |
| Drive           | RWD                         |
| Fuel Type       | Petrol                      |
| Cubic Capacity  | 5513 cm <sup>3</sup>        |
| Power (HP)      | 551                         |
| Colour          | Black ( White<br>Wrapping ) |