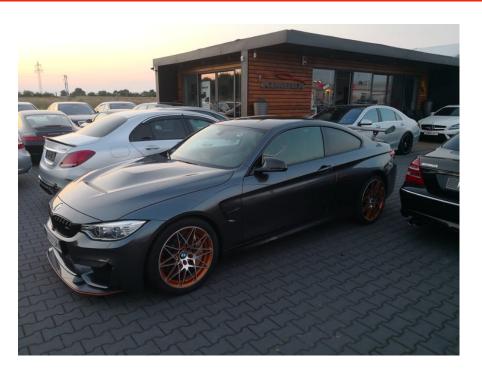

**Vehicle Description** 

## **Specifications**

| Make            | BMW                       |
|-----------------|---------------------------|
| Model           | M4 GTS                    |
| Production date | 2016                      |
| Kilometer       | 4 300 km                  |
| Transmission    | Automatic<br>transmission |
| Drive           | RWD                       |
| Fuel Type       | Petrol                    |
| Cubic Capacity  | 3000 cm <sup>3</sup>      |
| Power (HP)      | 500                       |
| Colour          | Gray                      |