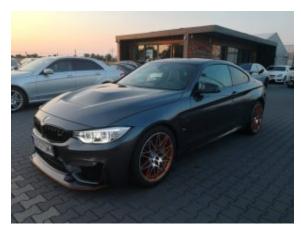

**Vehicle Description** 

## **Specifications**

| Make            | BMW                       |
|-----------------|---------------------------|
| Model           | M4 GTS                    |
| Production date | 2016                      |
| Kilometer       | 4 300 km                  |
| Transmission    | Automatic<br>transmission |
| Drive           | RWD                       |
| Fuel Type       | Petrol                    |
| Cubic Capacity  | 3000 cm <sup>3</sup>      |
| Power (HP)      | 500                       |
| Colour          | Gray                      |