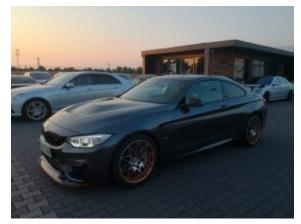

**Vehicle Description** 

## **Specifications**

| Make            | BMW                       |
|-----------------|---------------------------|
| Model           | M4 GTS                    |
| Production date | 2016                      |
| Kilometer       | 4 300 km                  |
| Transmission    | Automatic<br>transmission |
| Drive           | RWD                       |
| Fuel Type       | Petrol                    |
| Cubic Capacity  | 3000 cm <sup>3</sup>      |
| Power (HP)      | 500                       |
| Colour          | Gray                      |