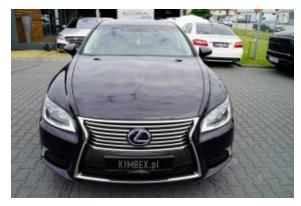

## Lexus LS600h Hybrid 445 KM EU Model Full President #SOLD Sold

**Vehicle Description** 

## **Specifications**

| Make            | Lexus                  |
|-----------------|------------------------|
| Model           | LS600H                 |
| Production date | 2014                   |
| Kilometer       | 167 402 km             |
| Transmission    | Automatic transmission |
| Drive           | AWD                    |
| Fuel Type       | Petrol                 |
| Cubic Capacity  | 4969 cm <sup>3</sup>   |
| Power (HP)      | 445                    |
| Colour          | Black                  |