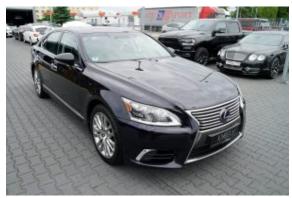

## Lexus LS600h Hybrid 445 KM EU Model Full President #SOLD Sold

**Vehicle Description** 

## **Specifications**

| Make            | Lexus                  |
|-----------------|------------------------|
| Model           | LS600H                 |
| Production date | 2014                   |
| Kilometer       | 167 402 km             |
| Transmission    | Automatic transmission |
| Drive           | AWD                    |
| Fuel Type       | Petrol                 |
| Cubic Capacity  | 4969 cm <sup>3</sup>   |
| Power (HP)      | 445                    |
| Colour          | Black                  |