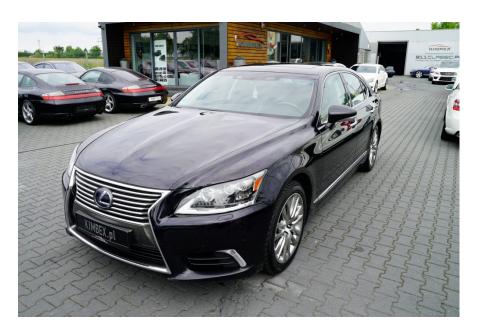

## Lexus LS600h Hybrid 445 KM EU Model Full President #SOLD Sold

**Vehicle Description** 

## **Specifications**

| Make            | Lexus                  |
|-----------------|------------------------|
| Model           | LS600H                 |
| Production date | 2014                   |
| Kilometer       | 167 402 km             |
| Transmission    | Automatic transmission |
| Drive           | AWD                    |
| Fuel Type       | Petrol                 |
| Cubic Capacity  | 4969 cm <sup>3</sup>   |
| Power (HP)      | 445                    |
| Colour          | Black                  |