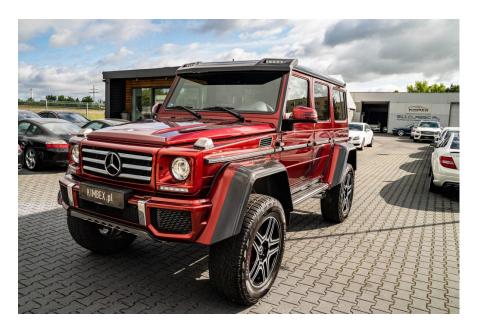

## Mercedes Benz G 500 4x4 2 DESIGNO RED '2018 #SOLD

Sold

## **Specifications**

| Make            | Mercedes Benz                       |
|-----------------|-------------------------------------|
| Model           | G500 4x4 2                          |
| Production date | 2018                                |
| Kilometer       | 21 500 km                           |
| Transmission    | Automatic<br>transmission           |
| Drive           | AWD                                 |
| Fuel Type       | Petrol                              |
| Cubic Capacity  | 3982 cm <sup>3</sup>                |
| Power (HP)      | 422                                 |
| Colour          | DESIGNO<br>Cardinale Red<br>Metalic |