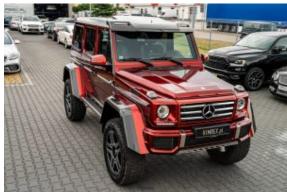

## Mercedes Benz G 500 4x4 2 DESIGNO RED '2018 #SOLD

Sold

## **Specifications**

| Make            | Mercedes Benz                       |
|-----------------|-------------------------------------|
| Model           | G500 4x4 2                          |
| Production date | 2018                                |
| Kilometer       | 21 500 km                           |
| Transmission    | Automatic<br>transmission           |
| Drive           | AWD                                 |
| Fuel Type       | Petrol                              |
| Cubic Capacity  | 3982 cm <sup>3</sup>                |
| Power (HP)      | 422                                 |
| Colour          | DESIGNO<br>Cardinale Red<br>Metalic |