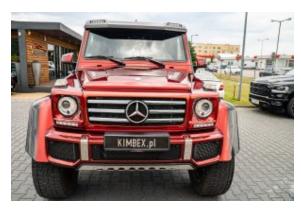

## Mercedes Benz G 500 4x4 2 DESIGNO RED '2018 #SOLD

Sold

## **Specifications**

| Make            | Mercedes Benz                       |
|-----------------|-------------------------------------|
| Model           | G500 4x4 2                          |
| Production date | 2018                                |
| Kilometer       | 21 500 km                           |
| Transmission    | Automatic<br>transmission           |
| Drive           | AWD                                 |
| Fuel Type       | Petrol                              |
| Cubic Capacity  | 3982 cm <sup>3</sup>                |
| Power (HP)      | 422                                 |
| Colour          | DESIGNO<br>Cardinale Red<br>Metalic |