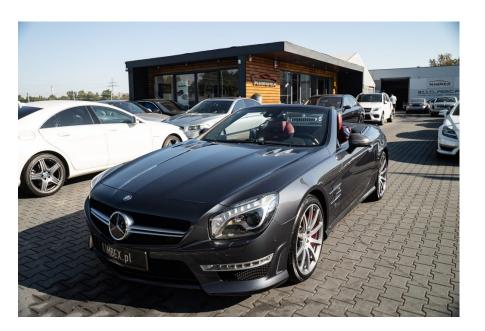

## Mercedes Benz SL63 AMG PERFORMANCE '2012 #only 35100 km #SOLD

Sold

**Vehicle Description** 

## **Specifications**

| Make            | Mercedes Benz             |
|-----------------|---------------------------|
| Model           | SL63 AMG<br>Performance   |
| Production date | 2012                      |
| Kilometer       | 35 100 km                 |
| Transmission    | Automatic<br>transmission |
| Drive           | RWD                       |
| Fuel Type       | Petrol                    |
| Cubic Capacity  | 5461 cm <sup>3</sup>      |
| Power (HP)      | 585                       |
| Colour          | Gray                      |