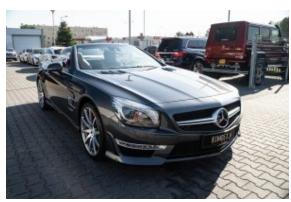

## Mercedes Benz SL63 AMG PERFORMANCE '2012 #only 35100 km #SOLD

Sold

**Vehicle Description** 

## **Specifications**

| Make            | Mercedes Benz             |
|-----------------|---------------------------|
| Model           | SL63 AMG<br>Performance   |
| Production date | 2012                      |
| Kilometer       | 35 100 km                 |
| Transmission    | Automatic<br>transmission |
| Drive           | RWD                       |
| Fuel Type       | Petrol                    |
| Cubic Capacity  | 5461 cm <sup>3</sup>      |
| Power (HP)      | 585                       |
| Colour          | Gray                      |