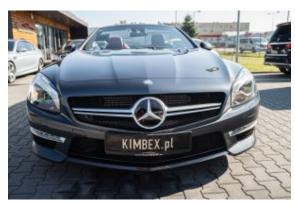

## Mercedes Benz SL63 AMG PERFORMANCE '2012 #only 35100 km #SOLD

Sold

**Vehicle Description** 

## **Specifications**

| Make            | Mercedes Benz             |
|-----------------|---------------------------|
| Model           | SL63 AMG<br>Performance   |
| Production date | 2012                      |
| Kilometer       | 35 100 km                 |
| Transmission    | Automatic<br>transmission |
| Drive           | RWD                       |
| Fuel Type       | Petrol                    |
| Cubic Capacity  | 5461 cm <sup>3</sup>      |
| Power (HP)      | 585                       |
| Colour          | Gray                      |