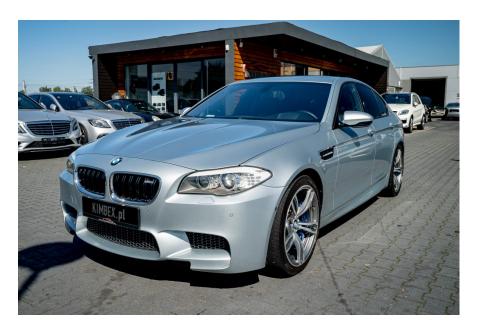

## BMW M5 '2012 #only 40500 km ! Top Auto #SOLD

Sold

**Vehicle Description** 

## **Specifications**

| Make            | BMW                       |
|-----------------|---------------------------|
| Model           | M5                        |
| Production date | 2012                      |
| Kilometer       | 40 500 km                 |
| Transmission    | Automatic<br>transmission |
| Drive           | RWD                       |
| Fuel Type       | Petrol                    |
| Cubic Capacity  | 4395 cm <sup>3</sup>      |
| Power (HP)      | 560                       |
| Colour          | Silver                    |