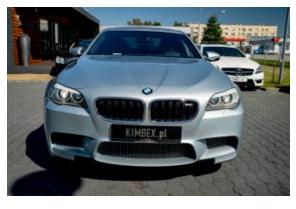

## BMW M5 '2012 #only 40500 km ! Top Auto #SOLD

Sold

**Vehicle Description** 

## **Specifications**

| Make            | BMW                       |
|-----------------|---------------------------|
| Model           | M5                        |
| Production date | 2012                      |
| Kilometer       | 40 500 km                 |
| Transmission    | Automatic<br>transmission |
| Drive           | RWD                       |
| Fuel Type       | Petrol                    |
| Cubic Capacity  | 4395 cm <sup>3</sup>      |
| Power (HP)      | 560                       |
| Colour          | Silver                    |