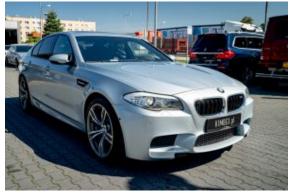

## BMW M5 '2012 #only 40500 km ! Top Auto #SOLD

Sold

**Vehicle Description** 

## **Specifications**

| Make            | BMW                       |
|-----------------|---------------------------|
| Model           | M5                        |
| Production date | 2012                      |
| Kilometer       | 40 500 km                 |
| Transmission    | Automatic<br>transmission |
| Drive           | RWD                       |
| Fuel Type       | Petrol                    |
| Cubic Capacity  | 4395 cm <sup>3</sup>      |
| Power (HP)      | 560                       |
| Colour          | Silver                    |