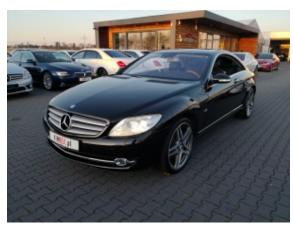

**Vehicle Description** 

## **Specifications**

| Make            | Mercedes                  |
|-----------------|---------------------------|
| Model           | CL 600                    |
| Production date | 2007                      |
| Kilometer       | 87 000 km                 |
| Transmission    | Automatic<br>transmission |
| Drive           | RWD                       |
| Fuel Type       | Petrol                    |
| Cubic Capacity  | 5513 cm <sup>3</sup>      |
| Power (HP)      | 517                       |
| Colour          | Black                     |