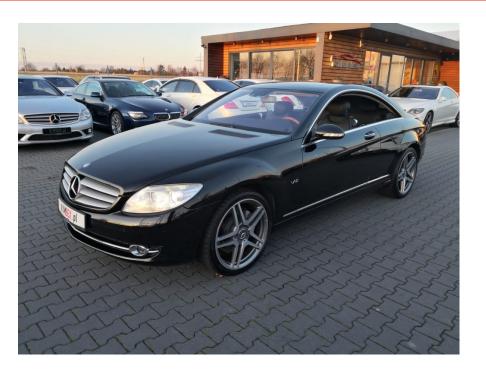

**Vehicle Description** 

## **Specifications**

| Make            | Mercedes                  |
|-----------------|---------------------------|
| Model           | CL 600                    |
| Production date | 2007                      |
| Kilometer       | 87 000 km                 |
| Transmission    | Automatic<br>transmission |
| Drive           | RWD                       |
| Fuel Type       | Petrol                    |
| Cubic Capacity  | 5513 cm <sup>3</sup>      |
| Power (HP)      | 517                       |
| Colour          | Black                     |