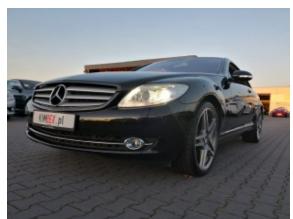

**Vehicle Description** 

## **Specifications**

| Make            | Mercedes                  |
|-----------------|---------------------------|
| Model           | CL 600                    |
| Production date | 2007                      |
| Kilometer       | 87 000 km                 |
| Transmission    | Automatic<br>transmission |
| Drive           | RWD                       |
| Fuel Type       | Petrol                    |
| Cubic Capacity  | 5513 cm <sup>3</sup>      |
| Power (HP)      | 517                       |
| Colour          | Black                     |